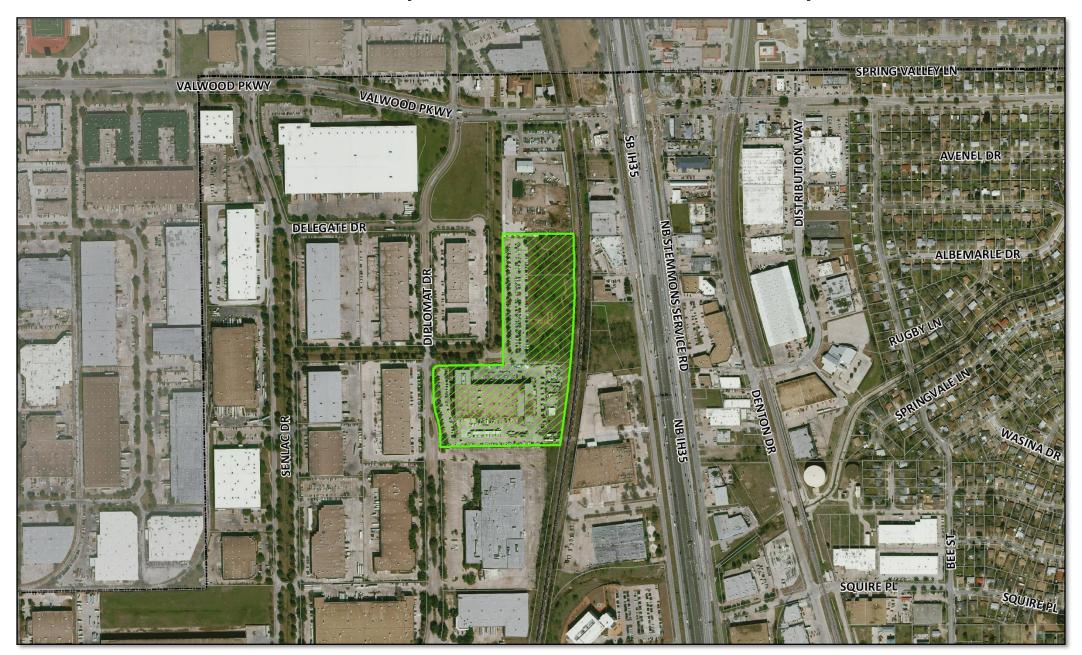

# FARMERS BRANCH

# City Council

November 12, 2019–Agenda Item J.2

# 13850 Diplomat Drive - Aerial Map



### 13850 Diplomat Drive - Detailed Site Plan



- TD Industries operates a light manufacturing facility at this site.
- 1,500 square foot (65' x 25') building addition to house a manufacturing equipment.
- An 8,600 square foot (215' x 40') canopy addition to cover storage and staging area.

# 13325 Bee Street –Site Photographs



### 13850 Diplomat Drive - Building Elevations



#### 13850 Diplomat Drive – Comprehensive Plan Recommendation

- The West Side Plan designates the subject property as industrial district.
- The existing light manufacturing with outside storage use is consistent with the comprehensive plan recommendation.

#### **P&Z** Recommendation

 Planning and Zoning Commission recommended approval of the SUP and associated Detailed Site Plan amendment at their October 28