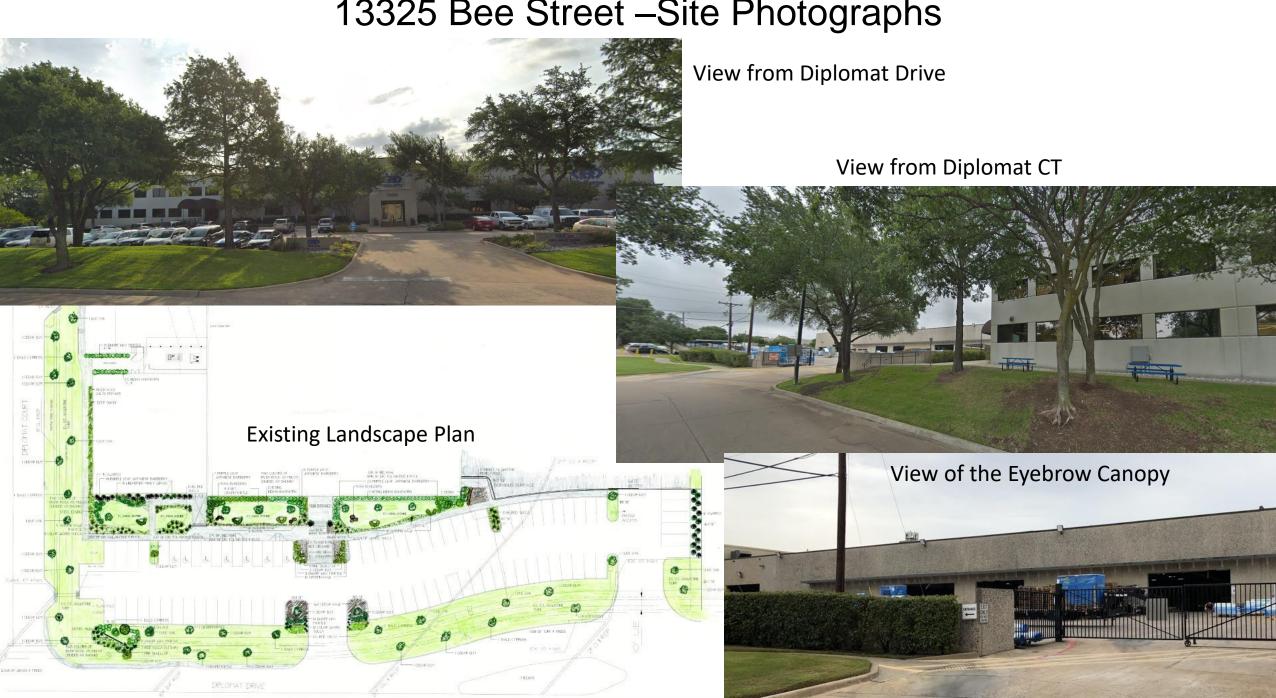

# FARMERS BRANCH

# City Council

November 12, 2019–Agenda Item J.2

# 13850 Diplomat Drive - Aerial Map



### 13850 Diplomat Drive - Detailed Site Plan



- TD Industries operates a light manufacturing facility at this site.
- 1,500 square foot (65' x 25') building addition to house a manufacturing equipment.
- An 8,600 square foot (215' x 40') canopy addition to cover storage and staging area.

# 13325 Bee Street –Site Photographs



### 13850 Diplomat Drive - Building Elevations



#### 13850 Diplomat Drive – Comprehensive Plan Recommendation

- The West Side Plan designates the subject property as industrial district.
- The existing light manufacturing with outside storage use is consistent with the comprehensive plan recommendation.

#### **P&Z** Recommendation

 Planning and Zoning Commission recommended approval of the SUP and associated Detailed Site Plan amendment at their October 28, 2019 meeting.