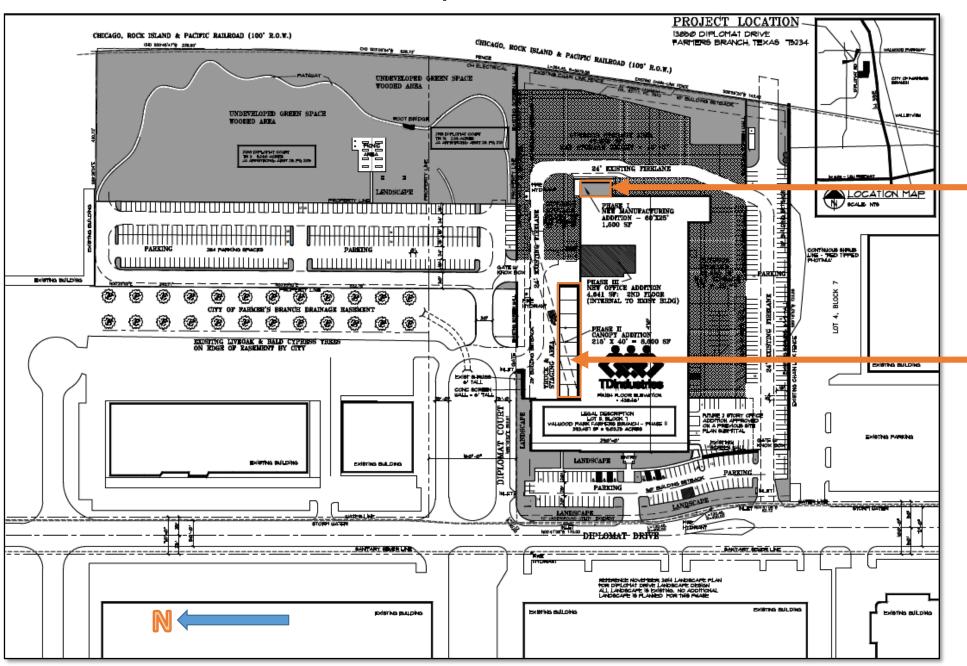

### 13850 Diplomat Drive - Detailed Site Plan

- TD Industries operates a light manufacturing facility at this site.
- 1,500 square foot (65' x 25') building addition to house a manufacturing equipment.
- An 8,600 square foot (215' x 40') canopy addition to cover storage and staging area.