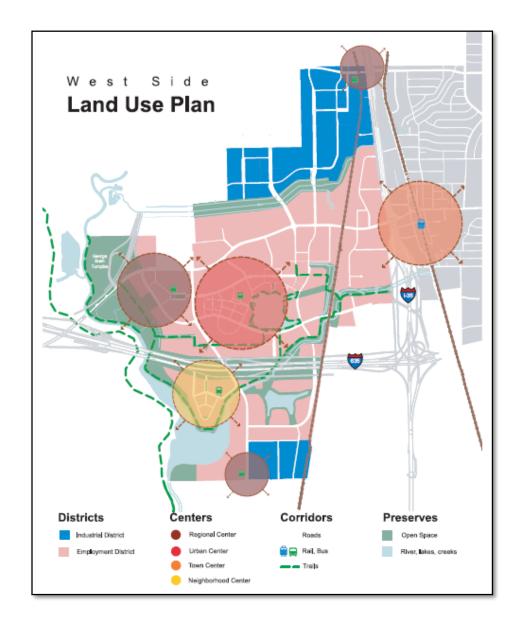

#### 13850 Diplomat Drive – Comprehensive Plan Recommendation

- The West Side Plan designates the subject property as industrial district.
- The existing light manufacturing with outside storage use is consistent with the comprehensive plan recommendation.