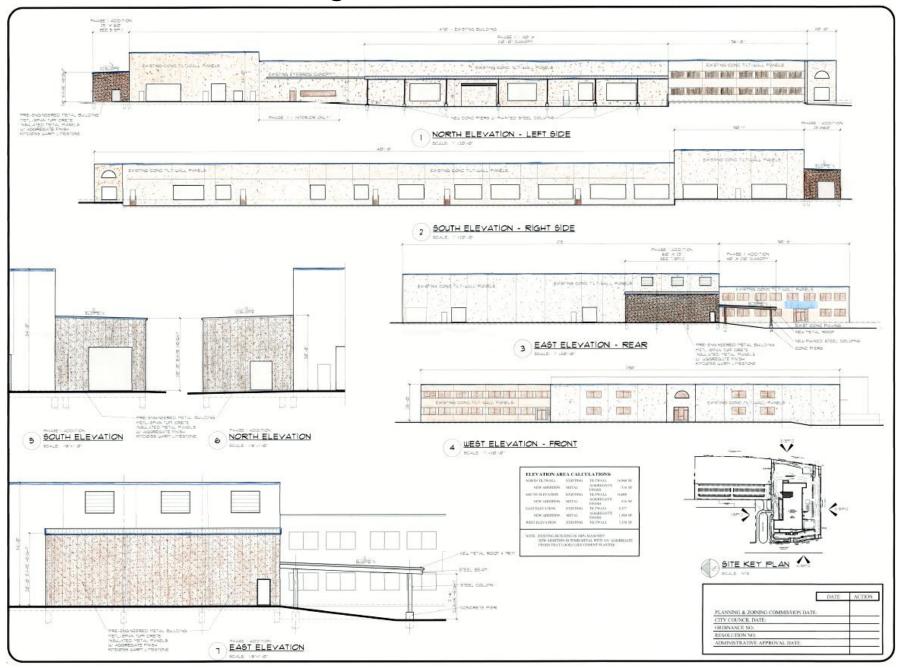

# FARMERS BRANCH

# City Council

November 12, 2019–Agenda Item J.2

# 13850 Diplomat Drive - Aerial Map



### 13850 Diplomat Drive - Detailed Site Plan



- TD Industries operates a light manufacturing facility at this site.
- 1,500 square foot (65' x 25') building addition to house a manufacturing equipment.
- An 8,600 square foot (215' x 40') canopy addition to cover storage and staging area.

# 13325 Bee Street –Site Photographs



### 13850 Diplomat Drive - Building Elevations



#### 13850 Diplomat Drive – Comprehensive Plan Recommendation

- The West Side Plan designates the subject property as industrial district.
- The existing light manufacturing with outside storage use is consistent with the comprehensive plan recommendation.

#### **P&Z** Recommendation

 Planning and Zoning Commission recommended approval of the SUP and associated Detailed Site Plan amendment at their October 28, 2019 meeting.