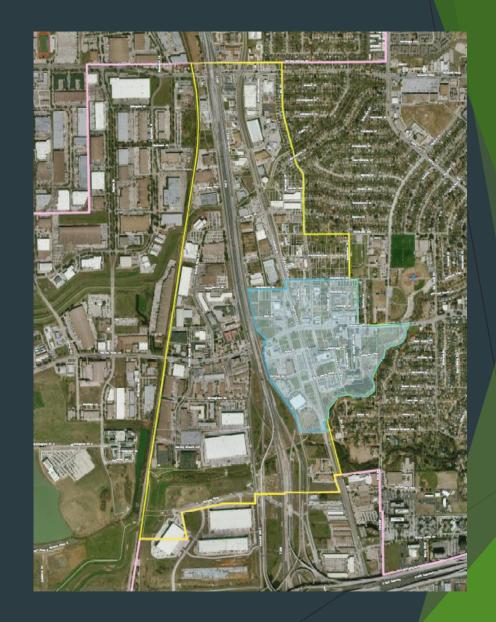

## IH-35E Corridor

- ► IH-35E Corridor Vision Study was identified as a project to fulfill C2 of the 2020 Strategic Plan.
- Corridor Vision Study will guide development within the area for approximately the next 20 years
- I-35E highway widening makes this an optimal time to conduct the study