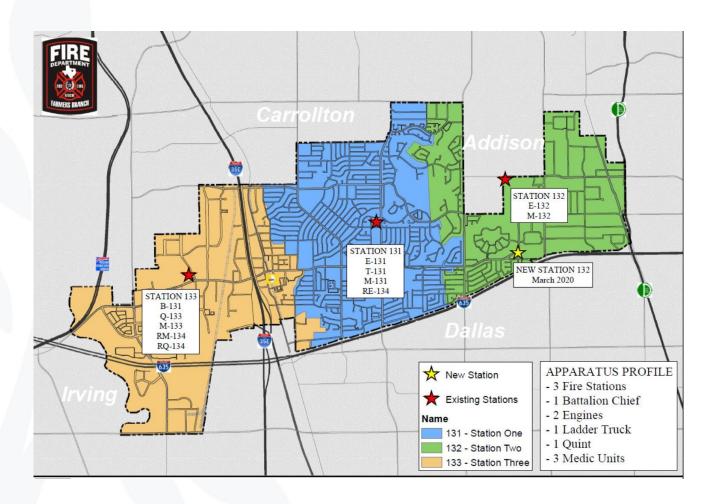

## Fire Department Fleet Overview

**B-131**: 2020

Q-133: (2005) 2020

**M-133**: 2015\* (2020)

RM-134: 2012 (Replaced in 2020) 2015\*

**RQ-134**: 2008 (Replaced in 2020) **2005** 

**E-131**: 2014

**T-131**: 2018

**M-131**: 2019

**RE-134**: 2004

**E-132**: 2012

**M-132**: 2016