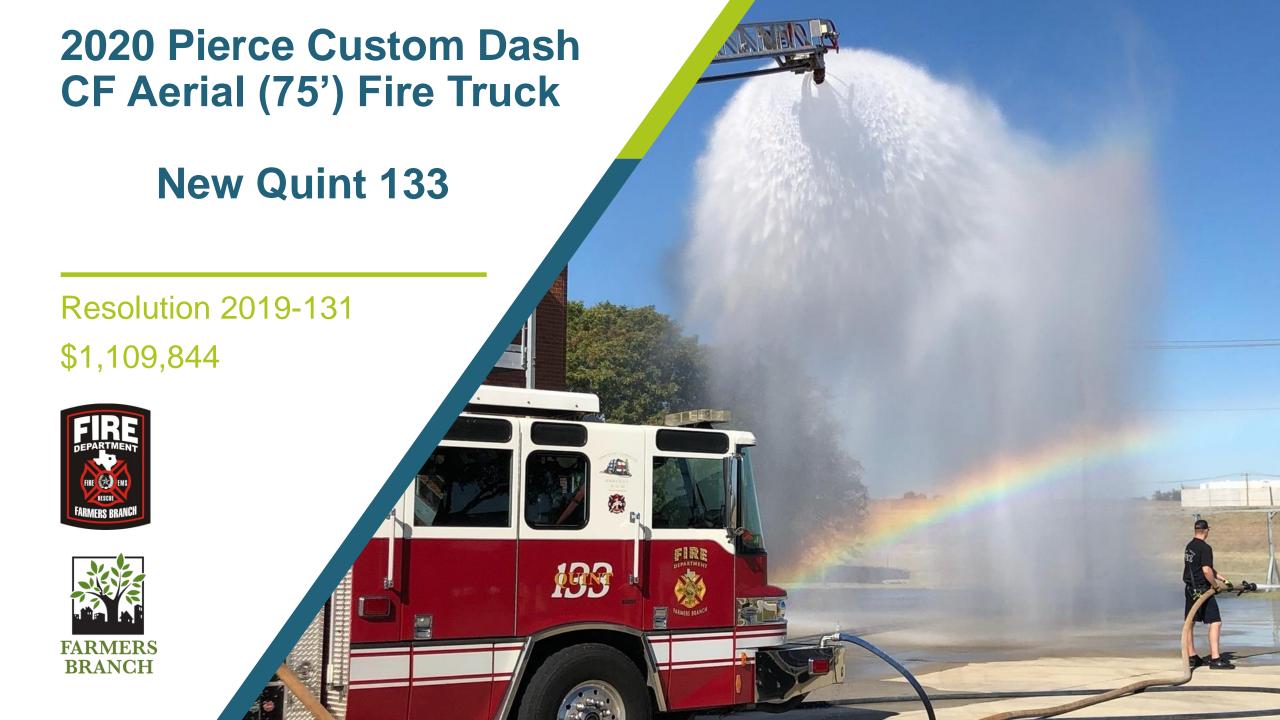

## 2020 Pierce Custom Dash CF Aerial (75'): Quint

- Replacement apparatus
- Will serve as Quint 133 assigned to Fire Station #3 on the City's Westside.
- Funding included in the FY 2019-20
  Fire Department Capital Budget.
- Can perform both Truck (Ladder) and Engine (Hose) functions.
  - The newly approved 4<sup>th</sup> SAFER funded Firefighter will be assigned to Q-133.