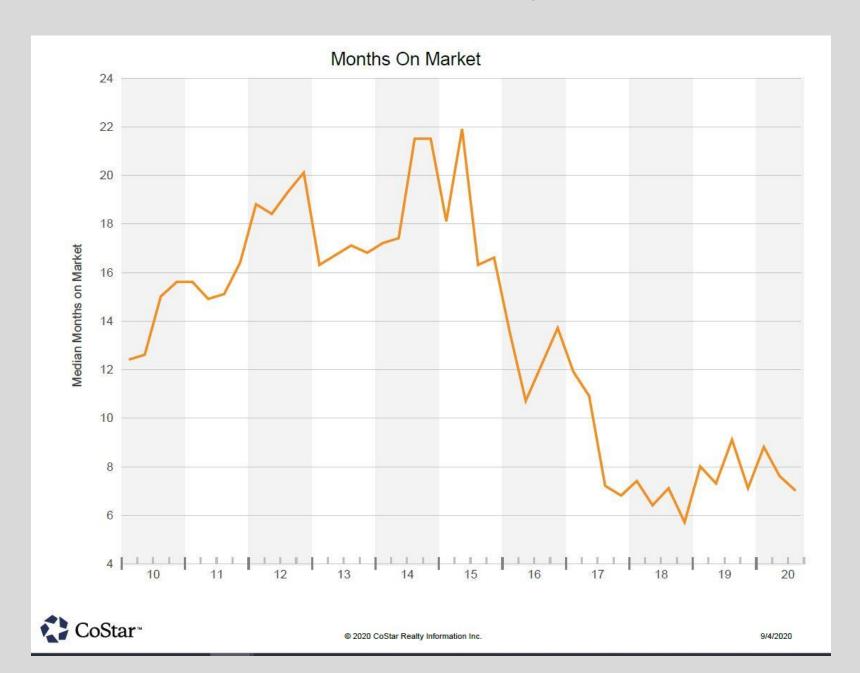

# Economic Development Update

Office, Flex and Industrial sector overview and Demolition Rebuild Program Update

August 2020

#### Office sector - Farmers Branch 3Q 2020



#### Office sector Farmers Branch – 3Q 2020





#### Flex sector Farmers Branch – 3Q 2020



#### Flex sector Farmers Branch – 3Q 2020



#### Industrial Sector – Farmers Branch 3Q 2020



#### Industrial sector – Farmers Branch 3Q 2020



## **Demolition Rebuild**

- February of 2018 new tiered program
- Previous changes made in 2014 and 2017
- 2020: 6 approved projects YTD
- 2019: 14
- 2018: 17
- 2017: 6
- 2016: 13
- 2015: 11
- 69 completed value (dcad) projects since 2009 93 participants since 2009
- Additional \$40,582,156 taxable value





# New construction single family permits: 2018-2020

## central area only

- •58 single family permits issued from 2018-2020 YTD central area
- •14 include townhome permits
- 44 single family permits
- 39 permits are Neighborhood Renaissance and Demo Rebuild projects
- •5 single family projects not included in Demo Rebuild/
  - Neighborhood Renaissance



- 2020 appraised (home onl