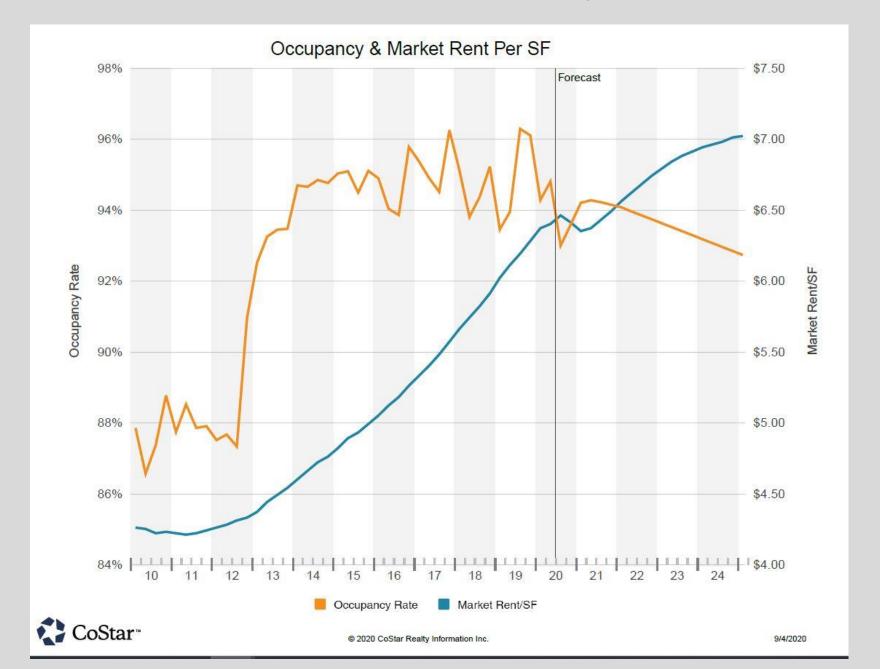

#### Office sector - Farmers Branch 3Q 2020

#### Office sector Farmers Branch – 3Q 2020