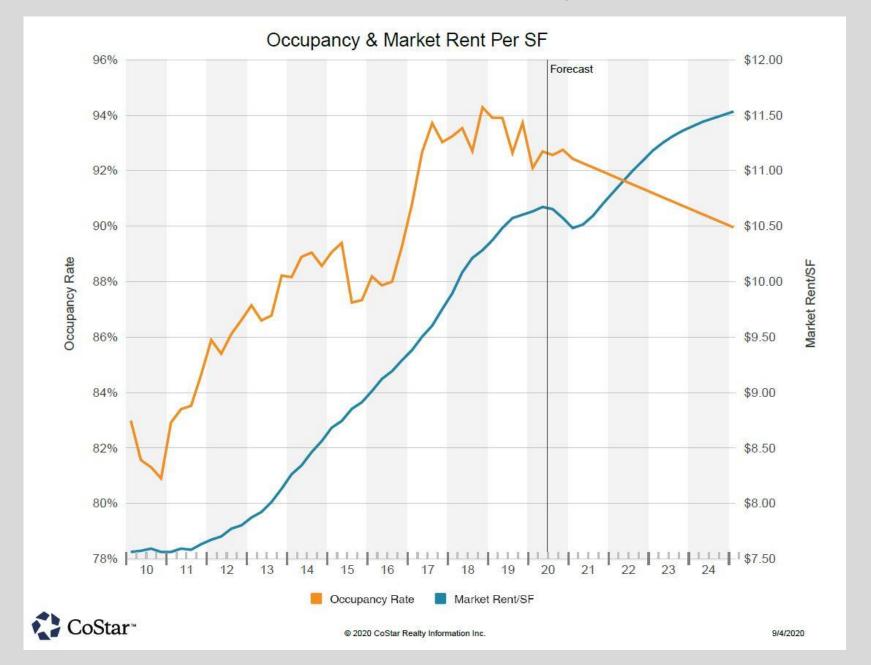

# Economic Development Update

Office, Flex and Industrial sector overview and Demolition Rebuild Program Update

August 2020

#### Office sector - Farmers Branch 3Q 2020



#### Office sector Farmers Branch – 3Q 2020





#### Flex sector Farmers Branch – 3Q 2020



#### Flex sector Farmers Branch – 3Q 2020



#### Industrial Sector – Farmers Branch 3Q 2020



#### Industrial sector – Farmers Branch 3Q 2020



## **Demolition Rebuild**

- February of 2018 new tiered program
- Previous changes made in 2014 and 2017
- 2020: 6 approved projects YTD
- 2019: 14
- 2018: 17
- 2017: 6
- 2016: 13
- 2015: 11
- 69 completed value (dcad) projects since 2009 93 participants since 2009
- Additional \$40,582,156 taxable value





# New construction single family permits: 2018-2020

## central area only

- •58 single family permits issued from 2018-2020 YTD central area
- •14 include townhome permits
- 44 single family permits
- 39 permits are Neighborhood Renaissance and Demo Rebuild projects
- •5 single family projects not included in Demo Rebuild/
  - Neighborh