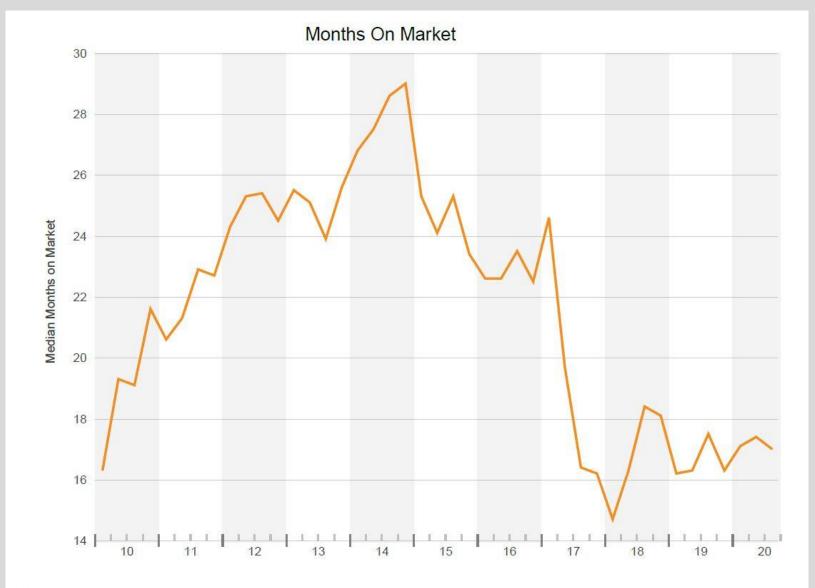

#### Office sector - Farmers Branch 3Q 2020

#### Office sector Farmers Branch – 3Q 2020