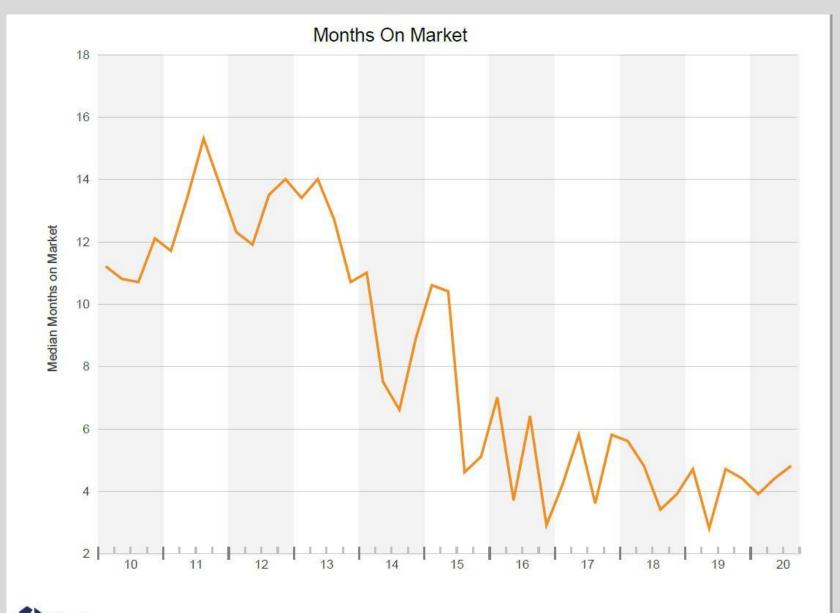

#### Office sector - Farmers Branch 3Q 2020

#### Office sector Farmers Branch – 3Q 2020