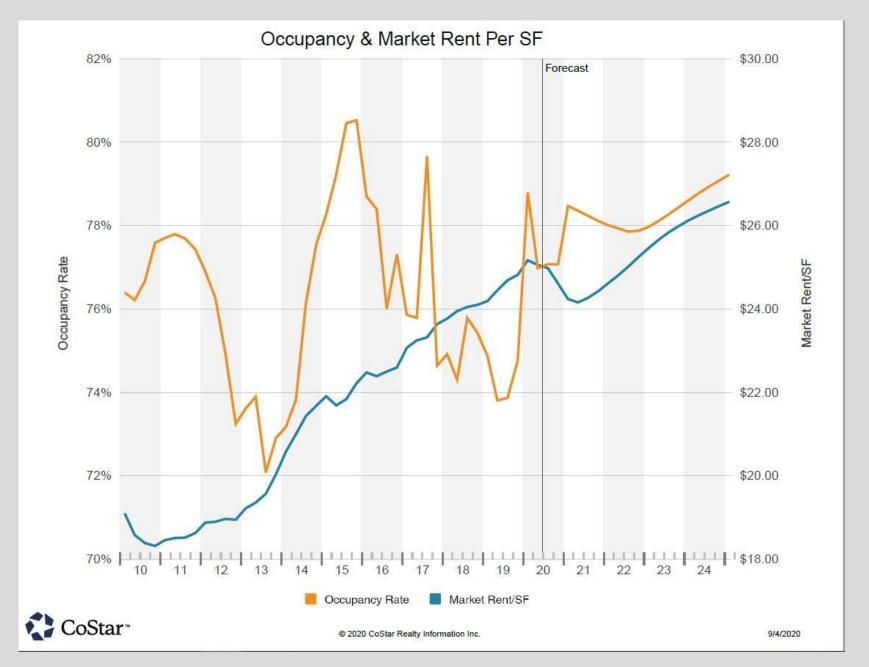

#### Office sector - Farmers Branch 3Q 2020

#### Office sector Farmers Branch – 3Q 2020