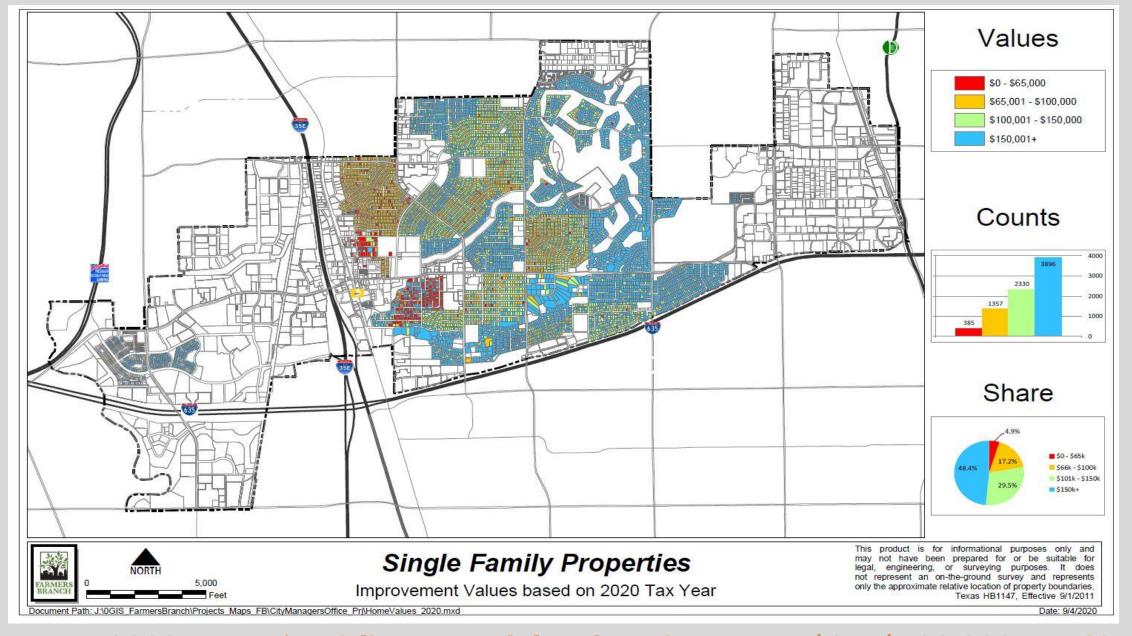

- 2020 appraised (home only) values between \$0 \$100,000: 1,742
- 2019 appraised (home only) values between \$0 \$100,000: 1,069

# Current 4 Tier Program

| Improvement (home) value per DCAD | Grant Awarded | Length of Tax Incentive |
|-----------------------------------|---------------|-------------------------|
|                                   |               |                         |
| \$65,000 or Less                  | \$30,000      | 3 Years                 |
| \$65,0001 -\$100,000              | \$20,000      | 4 Years                 |
| \$100,001 - \$150,000             | \$10,000      | 5 Years                 |
|                                   |               |                         |
| \$150,000 and over                | 0             | 7 Years                 |