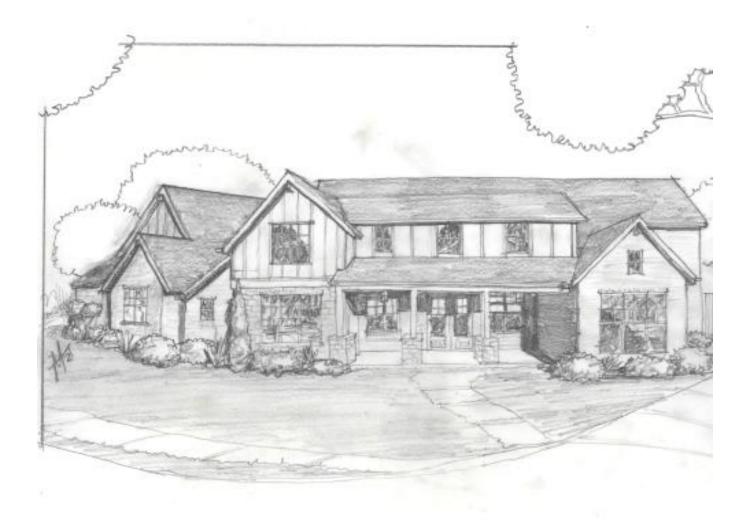

## PROPOSED FRONT ELEVATION

PERSPECTIVE SKETCH

| Current<br>Improvement Value | Estimated New Improvement Value | Land Value | Incentive                  |
|------------------------------|---------------------------------|------------|----------------------------|
| \$139,630                    | \$620,000                       | \$238,000  | \$10,000 Grant             |
| 2,268 SF                     | 3,500 SF                        |            | 5 year property tax rebate |