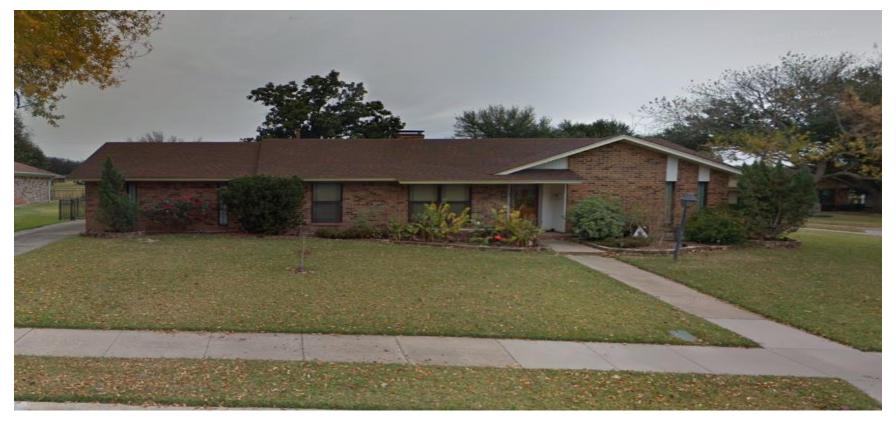

## Demo Rebuild

14282 SOUTHERN PINES DRIVE

MARY AND DANNY FREGIA



## LOCATION MAP



## PROPOSED FRONT ELEVATION



PERSPECTIVE SKETCH



| Current<br>Improvement Value | Estimated New Improvement Value | Land Value | Incentive                  |
|------------------------------|---------------------------------|------------|----------------------------|
| \$139,630                    | \$620,000                       | \$238,000  | \$10,000 Grant             |
| 2,268 SF                     | 3,500 SF                        |            | 5 year property tax rebate |

## CURRENT DEMO REBUILD STATISTICS



- 97 Total Participants
- 9 Participants in 2020
- 14 Participants in 2019
- 3 Program Changes
   August 2014
   December 2017
   February 2018