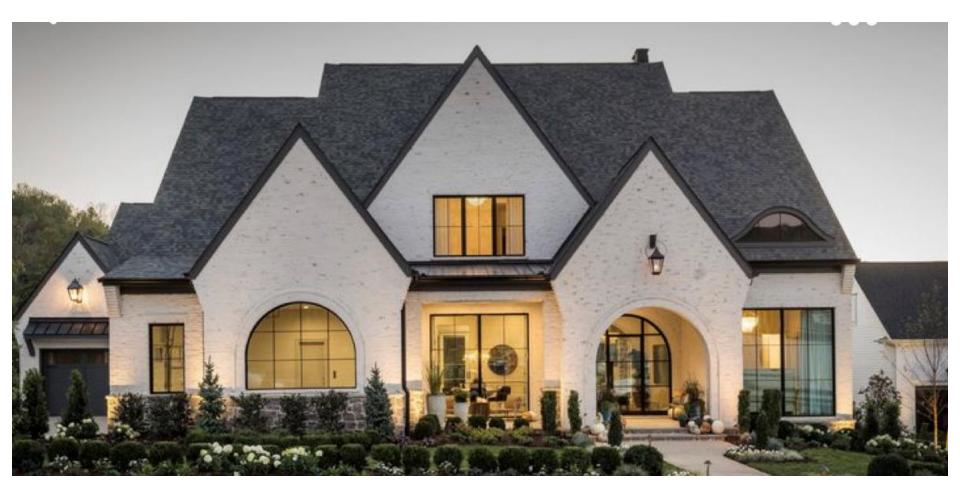

## PROPOSED FRONT ELEVATION

| Current<br>Improvement Value | Estimated New<br>Improvement Value | Land Value | Incentive                  |
|------------------------------|------------------------------------|------------|----------------------------|
| \$180,960                    | \$700,000                          | \$112,000  |                            |
| 1,722 SF                     | 3,486 SF                           |            | 7 year property tax rebate |