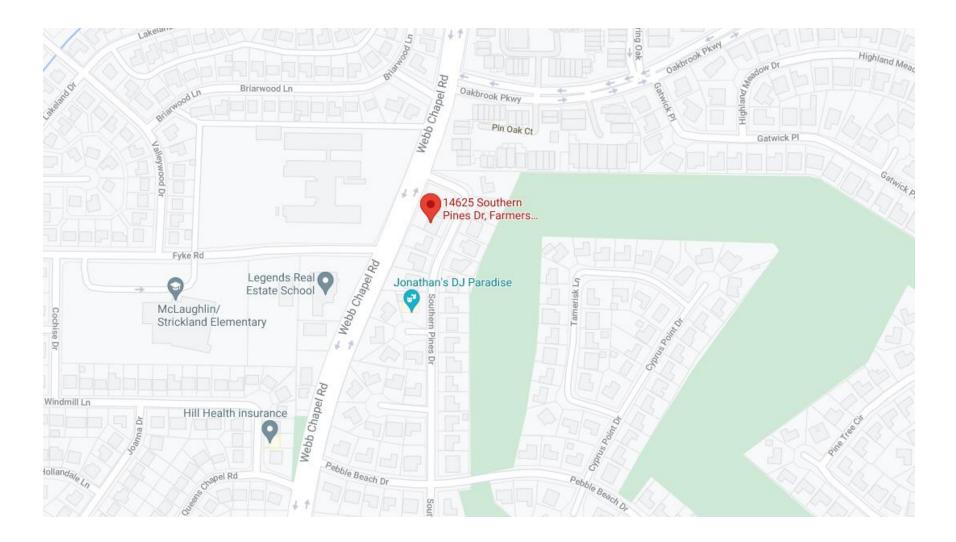

# Demo Rebuild

### 14625 SOUTHERN PINES DRIVE

#### MARK AND TERRAH CATHEY-LOZANO



# LOCATION MAP



## PROPOSED FRONT ELEVATION





| Current<br>Improvement Value | Estimated New<br>Improvement Value | Land Value | Incentive                  |
|------------------------------|------------------------------------|------------|----------------------------|
| \$180,960                    | \$700,000                          | \$112,000  |                            |
| 1,722 SF                     | 3,486 SF                           |            | 7 year property tax rebate |

### CURRENT DEMO REBUILD STATISTICS



- 99 Total Participants – THIS MARKS 100!!!!
  (once approved)
- 9 Participants in 2020
- 14 Participants in 2019
- 3 Program Changes August 2014 December 2017 February 2018