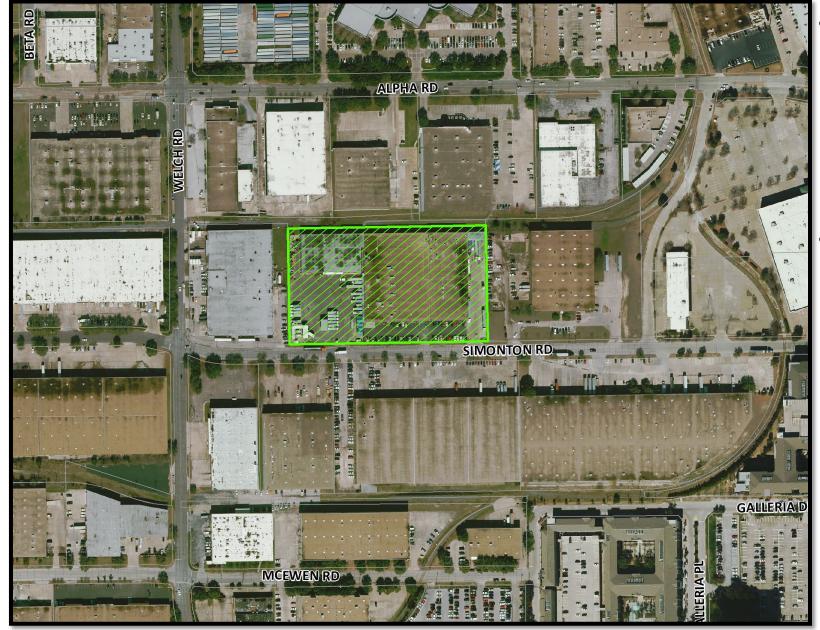

### Freshpoint Open Storage SUP - Aerial Map

#### Location

- 4721 Simonton Road
- 10.66-acre platted lot
- Zoned Light Industrial (LI)

#### **Existing Condition**

- 210,219-sf Freshpoint warehouse-distribution facility.
- 56,000-sf open storage
- Open storage legal, nonconforming