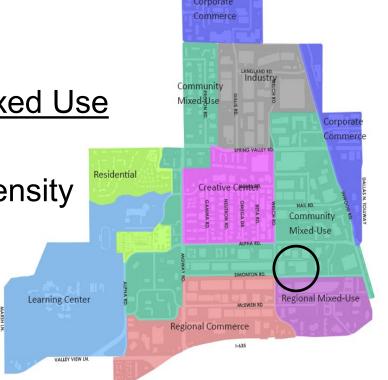

### Freshpoint Open Storage SUP-Comprehensive Plan Recommendation

The East Side Plan Future Land Use Map - Community Mixed Use

Medium density mixed use, office, hotel, retail uses

Transition from high intensity form and use to lesser intensity form and use

- Some light industrial uses can be compatible and complementary
- FreshPoint is a long-operating business
- Surrounding land uses are largely warehouse and industrial in nature
- The SUP request is consistent with the plan recommendations.