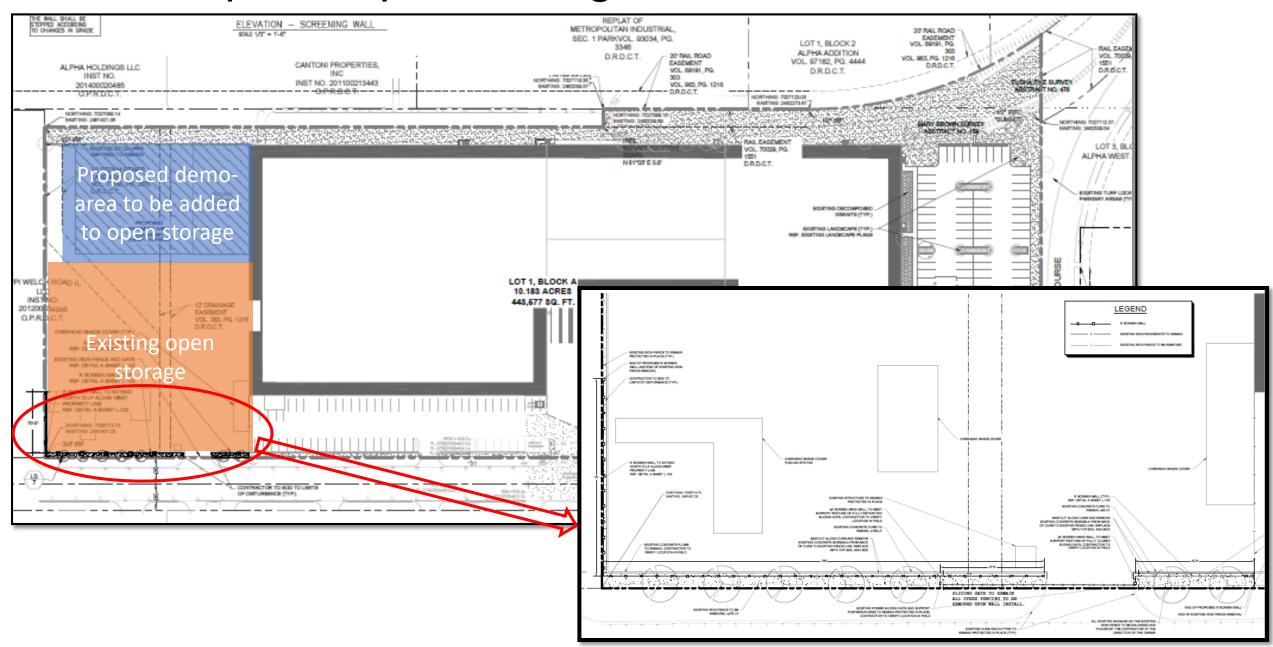

# FARMERS BRANCH

# City Council

October 19, 2021 – Agenda Item X.x

### Freshpoint Open Storage SUP - Aerial Map



#### Location

- 4721 Simonton Road
- 10.66-acre platted lot
- Zoned Light Industrial (LI)

#### **Existing Condition**

- 210,219-sf Freshpoint warehouse-distribution facility.
- 56,000-sf open storage
- Open storage legal, nonconforming

## Freshpoint Open Storage SUP - Detailed Site Plan



### Freshpoint Open Storage SUP-Comprehensive Plan Recommendation

The East Side Plan Future Land Use Map - Community Mixed Use

Medium density mixed use, office, hotel, retail uses

Transition from high intensity form and use to lesser intensity form and use

- Some light industrial uses can be compatible and complementary
- FreshPoint is a long-operating business
- Surrounding land uses are largely warehouse and industrial in nature
- The SUP request is consistent with the plan recommendations.

#### Planning and Zoning Commission Recommendation

 On September 13, 2021 the Planning and Zoning Commission recommended approval of the Specific Use Permit and associated Detailed Site Plan.