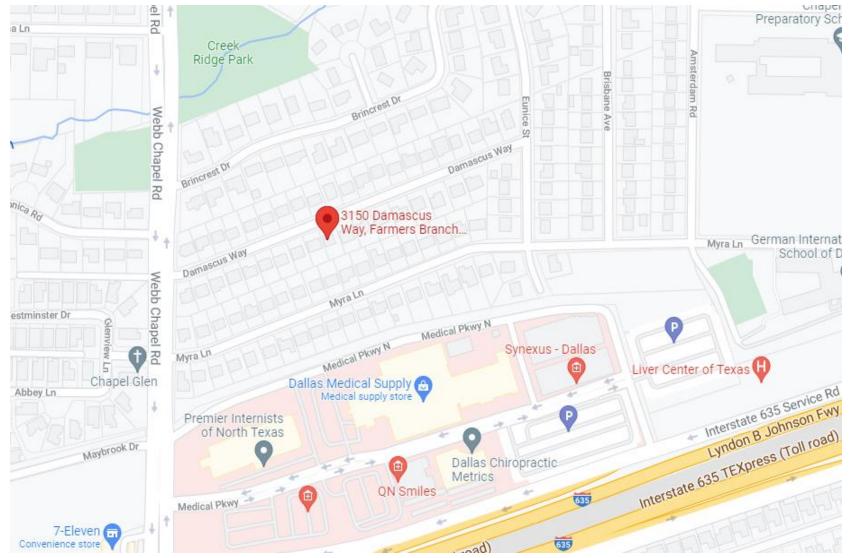

## LOCATION MAP

#### 3150 DAMASCUS WAY

| Current<br>Improvement Value | Estimated New<br>Improvement Value | Land Value | Incentive                  |
|------------------------------|------------------------------------|------------|----------------------------|
| \$132,820                    | \$490,000                          | \$50,000   | \$10,000                   |
| 1,311 SF                     | 2,587 SF                           |            | 5 year property tax rebate |