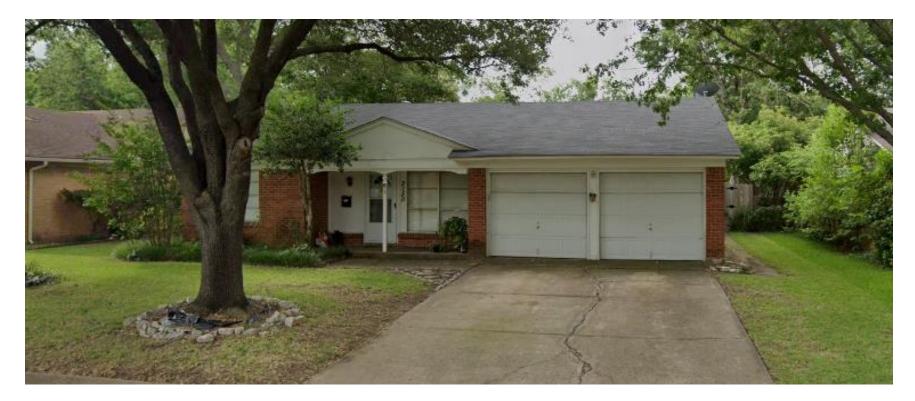

#### 3150 DAMASCUS WAY

| Current<br>Improvement Value | Estimated New<br>Improvement Value | Land Value | Incentive                  |
|------------------------------|------------------------------------|------------|----------------------------|
| \$132,820                    | \$490,000                          | \$50,000   | \$10,000                   |
| 1,311 SF                     | 2,587 SF                           |            | 5 year property tax rebate |