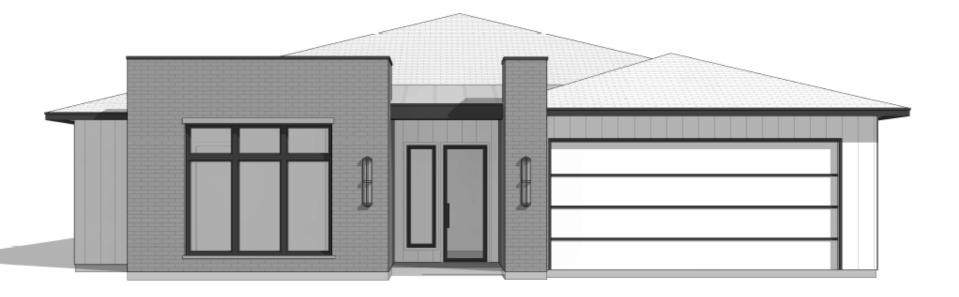

#### PROPOSED FRONT ELEVATION

#### 3150 DAMASCUS WAY

| Current<br>Improvement Value | Estimated New<br>Improvement Value | Land Value | Incentive                  |
|------------------------------|------------------------------------|------------|----------------------------|
| \$132,820                    | \$490,000                          | \$50,000   | \$10,000                   |
| 1,311 SF                     | 2,587 SF                           |            | 5 year property tax rebate |