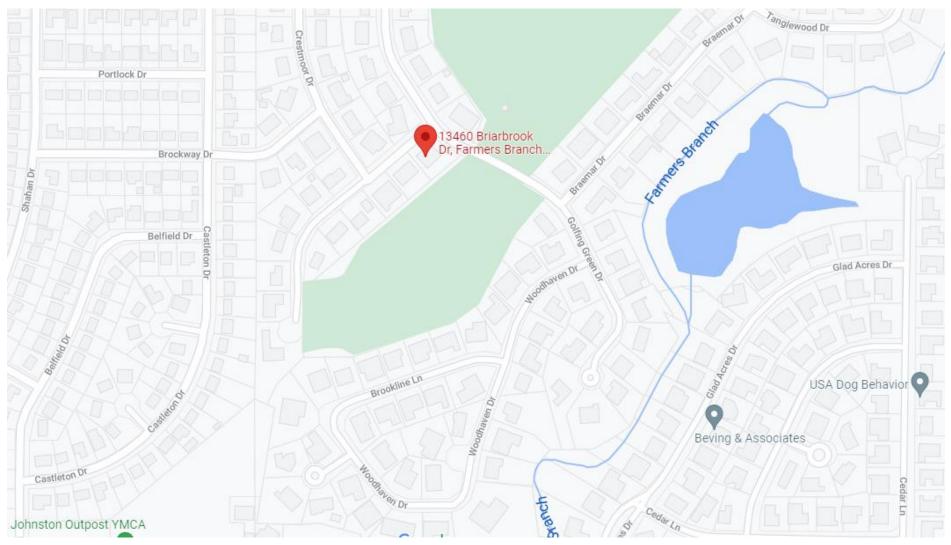

## Demo Rebuild

13460 BRIARBROOK DRIVE

JAMES AND HELEN BURON



## LOCATION MAP



## PROPOSED FRONT ELEVATION



ENTRY ELEVATION



| Current<br>Improvement Value | Estimated New<br>Improvement Value | Land Value | Incentive                  |
|------------------------------|------------------------------------|------------|----------------------------|
| \$344,370                    | \$700,000                          | \$245,000  |                            |
| 3,287 SF                     | 3,161 SF                           |            | 7 year property tax rebate |

## CURRENT DEMO REBUILD STATISTICS



- 101 Total Participants
- 9 Participants in 2020
- 14 Participants in 2019
- 3 Program Changes August 2014 December 2017 February 2018