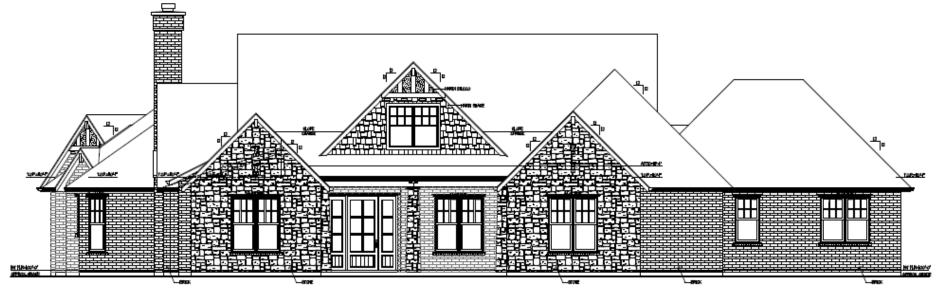

## PROPOSED FRONT ELEVATION

ENTRY ELEVATION

| Current<br>Improvement Value | Estimated New<br>Improvement Value | Land Value | Incentive                  |
|------------------------------|------------------------------------|------------|----------------------------|
| \$344,370                    | \$700,000                          | \$245,000  |                            |
| 3,287 SF                     | 3,161 SF                           |            | 7 year property tax rebate |