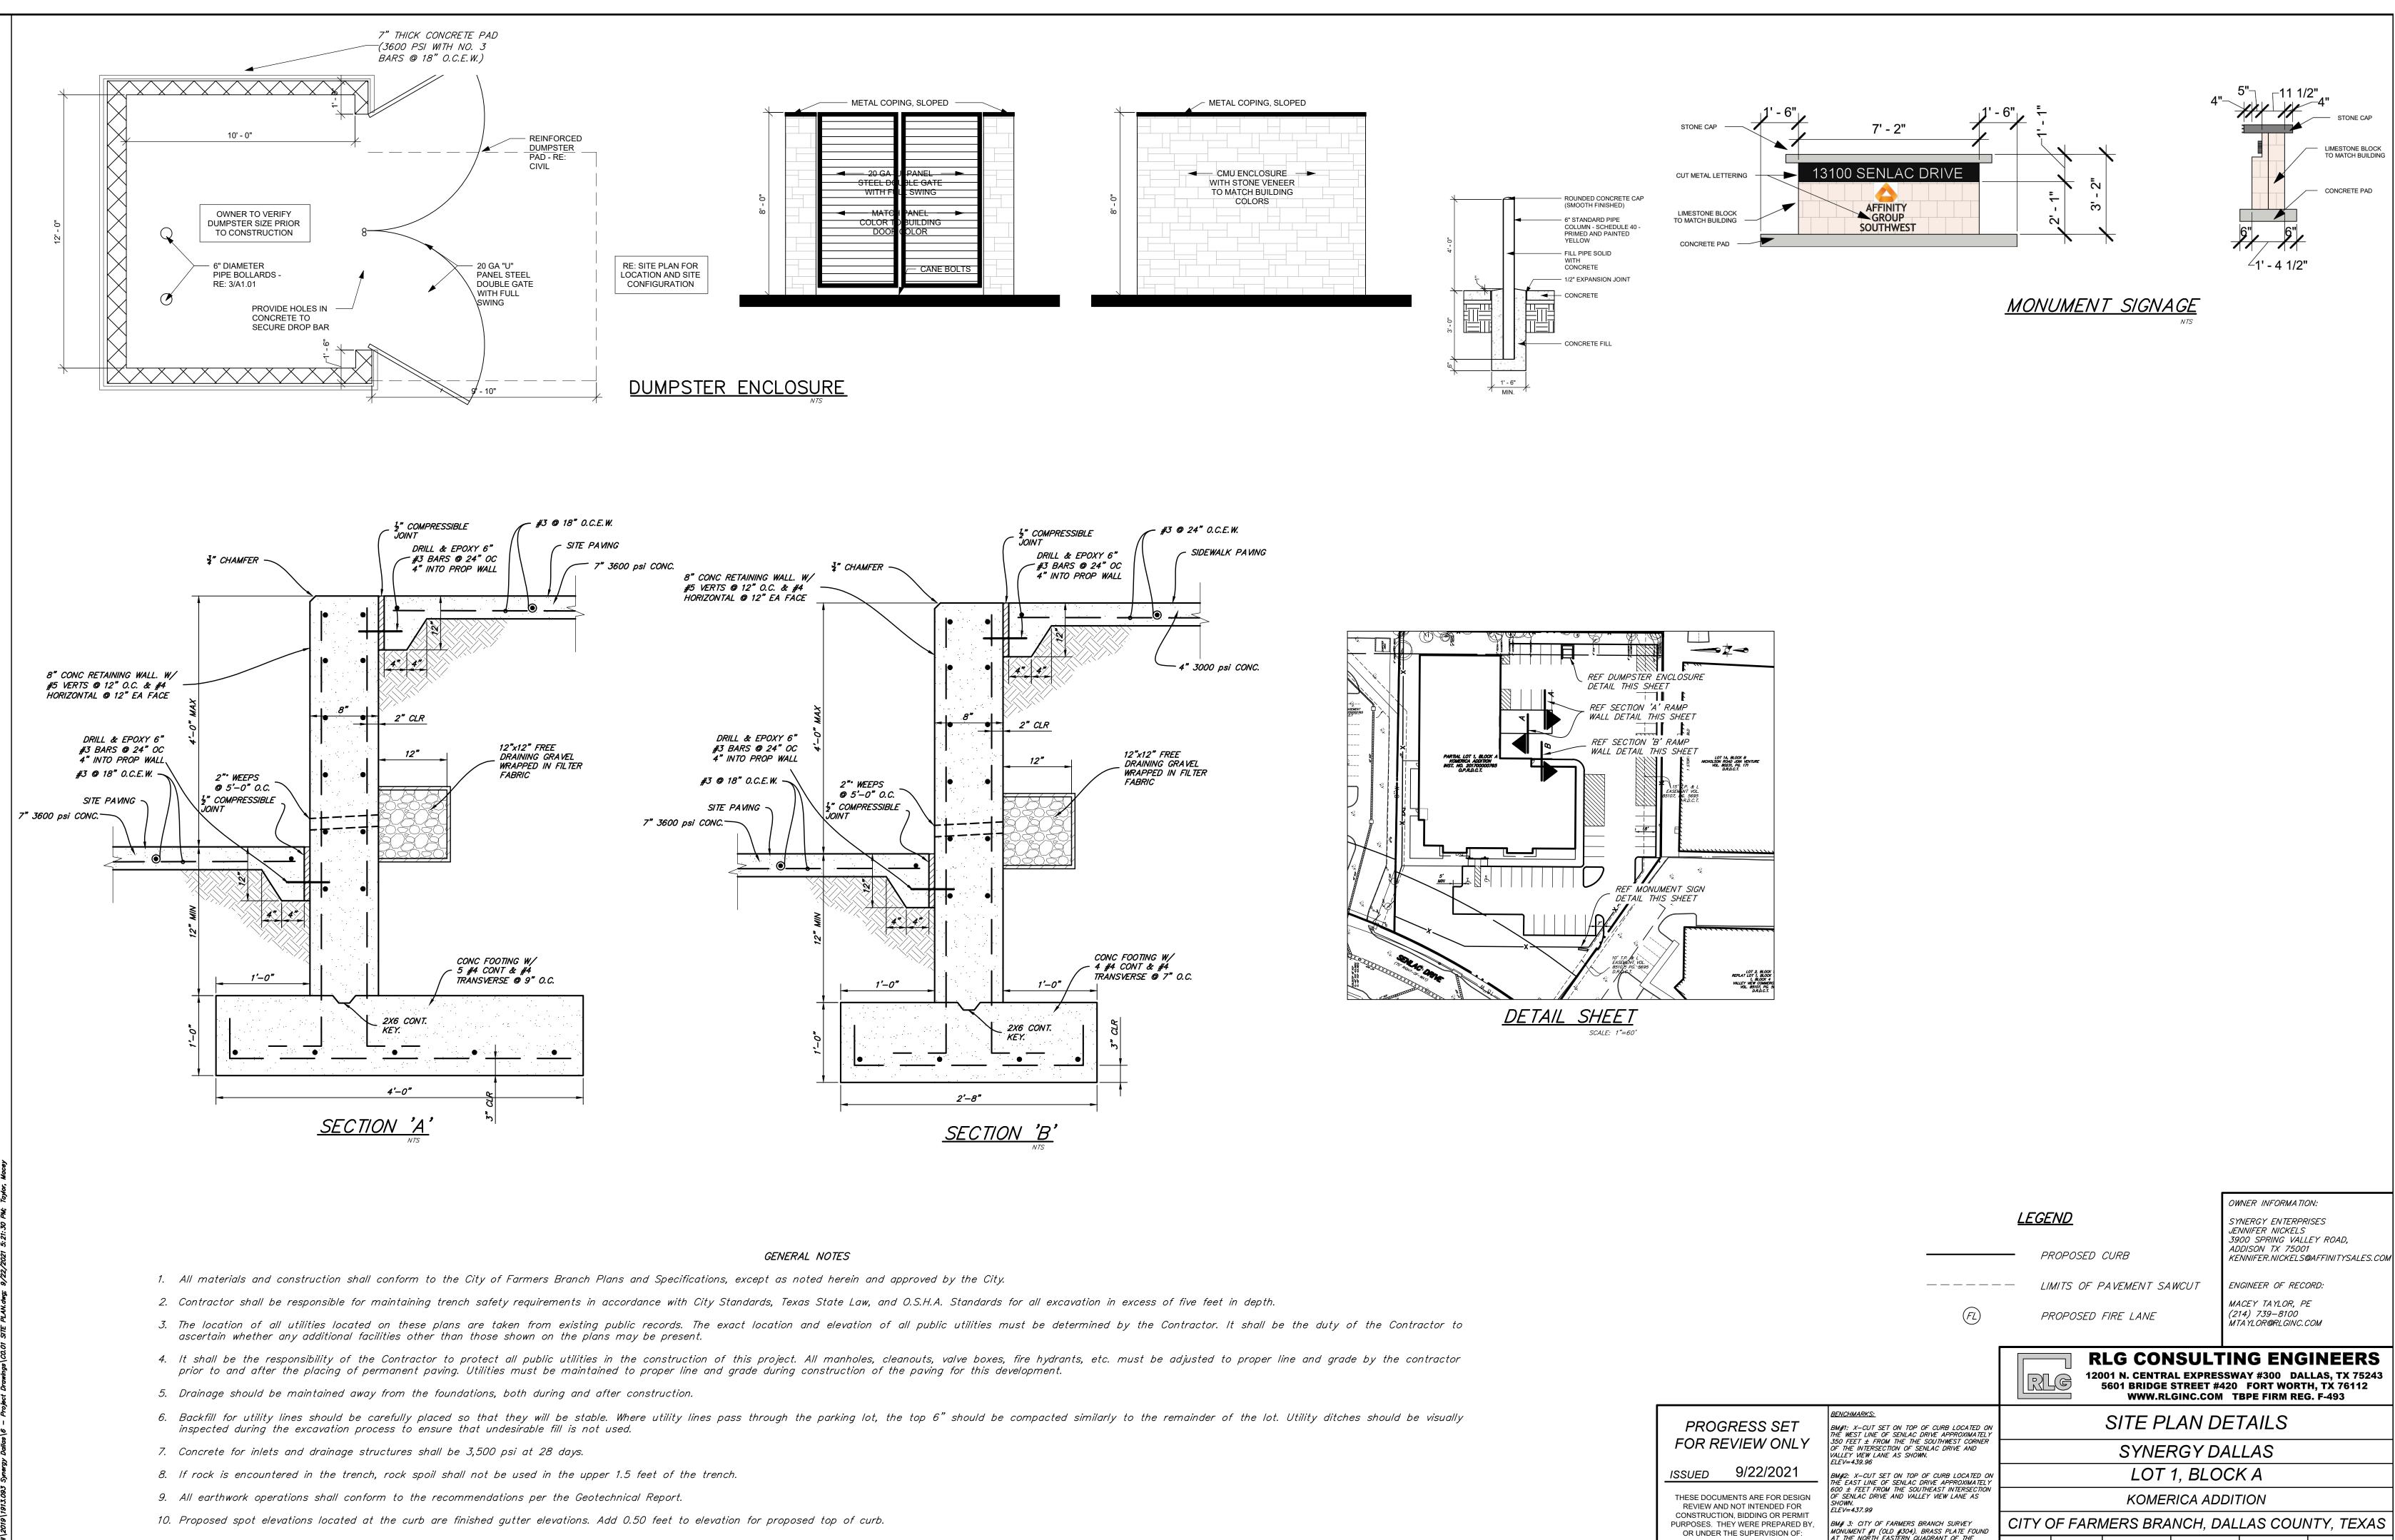

## GENERAL NOTES

- 1. All materials and construction shall conform to the City of Farmers Branch Plans and Specifications, except as noted herein and approved by the City.
- 2. Contractor shall be responsible for maintaining trench safety requirements in accordance with City Standards, Texas State Law, and O.S.H.A. Standards for all excavation in excess of five feet in depth.
- 3. The location of all utilities located on these plans are taken from existing public records. The exact location and elevation of all public utilities must be determined by the Contractor. It shall be the duty of the Contractor to ascertain whether any additional facilities other than those shown on the plans may be present.
- 4. It shall be the responsibility of the Contractor to protect all public utilities in the construction of this project. All manholes, cleanouts, valve boxes, fire hydrants, etc. must be adjusted to proper line and grade by the contractor prior to and after the placing of permanent paving. Utilities must be maintained to proper line and grade during construction of the paving for this development.
- 5. Drainage should be maintained away from the foundations, both during and after construction.
- 6. Backfill for utility lines should be carefully placed so that they will be stable. Where utility lines pass through the parking lot, the top 6" should be compacted similarly to the remainder of the lot. Utility ditches should be visually inspected during the excavation process to ensure that undesirable fill is not used.
- 7. Concrete for inlets and drainage structures shall be 3,500 psi at 28 days.
- 8. If rock is encountered in the trench, rock spoil shall not be used in the upper 1.5 feet of the trench.
- 9. All earthwork operations shall conform to the recommendations per the Geotechnical Report.
- 10. Proposed spot elevations located at the curb are finished gutter elevations. Add 0.50 feet to elevation for proposed top of curb.

| a 201        |                                                                                                                                                                                                                                                                                                                                                                                                                                     |                                              |            |                             | 01                         | WNER INFORMATIC                                                     | ON:                     |
|--------------|-------------------------------------------------------------------------------------------------------------------------------------------------------------------------------------------------------------------------------------------------------------------------------------------------------------------------------------------------------------------------------------------------------------------------------------|----------------------------------------------|------------|-----------------------------|----------------------------|---------------------------------------------------------------------|-------------------------|
| PARK<br>15   |                                                                                                                                                                                                                                                                                                                                                                                                                                     | <u>LEGEND</u>                                |            |                             | JE<br>39                   | SYNERGY ENTERPRISES<br>JENNIFER NICKELS<br>3900 SPRING VALLEY ROAD, |                         |
|              |                                                                                                                                                                                                                                                                                                                                                                                                                                     | — Pł                                         | ROPOSED    | CURB                        |                            | DDISON TX 7500<br>ENNIFER.NICKELS®                                  | I<br>ØAFFINITYSALES.COM |
|              |                                                                                                                                                                                                                                                                                                                                                                                                                                     | - — —//                                      | MITS OF F  | PAVEMENT SA                 | WCUT EN                    | GINEER OF RECO                                                      | ORD:                    |
|              | FL                                                                                                                                                                                                                                                                                                                                                                                                                                  | PI                                           | ROPOSED    | FIRE LANE                   | (2                         | ACEY TAYLOR, P.<br>14) 739–8100<br>TAYLOR@RLGINC.(                  |                         |
|              |                                                                                                                                                                                                                                                                                                                                                                                                                                     | R                                            | <b>120</b> | 01 N. CENTRA<br>5601 BRIDGE | AL EXPRESSW<br>STREET #420 |                                                                     |                         |
| 11110000     | BENCHMARKS:<br>BM#1: X-CUT SET ON TOP OF CURB LOCATED ON<br>THE WEST LINE OF SENLAC DRIVE APPROXIMATELY                                                                                                                                                                                                                                                                                                                             |                                              | L          | DETAILE                     | ED SITE                    | PLAN                                                                |                         |
|              | 350 FEET ± FROM THE THE SOUTHWEST CORNER<br>OF THE INTERSECTION OF SENLAC DRIVE AND<br>VALLEY VIEW LANE AS SHOWN.<br>ELEV=439.96<br>BM#2: X-CUT SET ON TOP OF CURB LOCATED ON<br>THE EAST LINE OF SENLAC DRIVE APPROXIMATELY<br>600 ± FEET FROM THE SOUTHEAST INTERSECTION<br>OF SENLAC DRIVE AND VALLEY VIEW LANE AS<br>SHOWN.<br>ELEV=437.99<br>BM# 3: CITY OF FARMERS BRANCH SURVEY<br>MONUMENT #1 (OLD #304). BRASS PLATE FOUND | SYNERGY DALLAS                               |            |                             |                            |                                                                     |                         |
| MACEY TAYLOR |                                                                                                                                                                                                                                                                                                                                                                                                                                     | LOT 1, BLOCK A                               |            |                             |                            |                                                                     |                         |
| 138385       |                                                                                                                                                                                                                                                                                                                                                                                                                                     | KOMERICA ADDITION                            |            |                             |                            |                                                                     |                         |
| SSIONAL ENG  |                                                                                                                                                                                                                                                                                                                                                                                                                                     | CITY OF FARMERS BRANCH, DALLAS COUNTY, TEXAS |            |                             |                            |                                                                     |                         |
| 10 15/21     | AT THE NORTH EASTERN QUADRANT OF THE<br>INTERSECTION OF LUNA ROAD AND VALLEY VIEW<br>LANE, NEAR NORTH LINE OF VALLEY VIEW LANE.<br>PUBLISHED ELEV=438.075                                                                                                                                                                                                                                                                           | REVIEW                                       | DRAWN      | DATE                        | FILE                       | NUMBER                                                              | SHEET                   |
|              | (NOT SHOWN)                                                                                                                                                                                                                                                                                                                                                                                                                         | RLG                                          | RLG        | 10/05/2021                  | 1913                       | 093                                                                 | C0.02                   |

|                                                                                                     |                                                                                                                                                                                                                                                                                                                                                                                                                                                                            | LEGEND<br>PROPOSED CURB                      |            |                             | S)<br>JE<br>39<br>AL<br>KE | OWNER INFORMATION:<br>SYNERGY ENTERPRISES<br>JENNIFER NICKELS<br>3900 SPRING VALLEY ROAD,<br>ADDISON TX 75001<br>KENNIFER.NICKELS@AFFINITYSALES.COM<br>ENGINEER OF RECORD: |       |  |
|-----------------------------------------------------------------------------------------------------|----------------------------------------------------------------------------------------------------------------------------------------------------------------------------------------------------------------------------------------------------------------------------------------------------------------------------------------------------------------------------------------------------------------------------------------------------------------------------|----------------------------------------------|------------|-----------------------------|----------------------------|----------------------------------------------------------------------------------------------------------------------------------------------------------------------------|-------|--|
| FL                                                                                                  |                                                                                                                                                                                                                                                                                                                                                                                                                                                                            |                                              | ROPOSED    | FIRE LANE                   | М)<br>(2<br>М              | E<br>COM                                                                                                                                                                   |       |  |
|                                                                                                     |                                                                                                                                                                                                                                                                                                                                                                                                                                                                            |                                              | <b>120</b> | 01 N. CENTRA<br>5601 BRIDGE | AL EXPRESSW<br>STREET #420 |                                                                                                                                                                            |       |  |
| PROGRESS SET                                                                                        | BENCHMARKS:<br>BM#1: X-CUT SET ON TOP OF CURB LOCATED ON<br>THE WEST LINE OF SENLAC DRIVE APPROXIMATELY<br>350 FEET ± FROM THE THE SOUTHWEST CORNER                                                                                                                                                                                                                                                                                                                        | SITE PLAN DETAILS                            |            |                             |                            |                                                                                                                                                                            |       |  |
| FOR REVIEW ONLY                                                                                     | OF THE INTERSECTION OF SENLAC DRIVE AND<br>VALLEY VEW LANE AS SHOWN.<br>ELEV=439.96                                                                                                                                                                                                                                                                                                                                                                                        | SYNERGY DALLAS                               |            |                             |                            |                                                                                                                                                                            |       |  |
| ssued 9/22/2021                                                                                     | BM#2: X-CUT SET ON TOP OF CURB LOCATED ON<br>THE EAST LINE OF SENLAC DRIVE APPROXIMATELY                                                                                                                                                                                                                                                                                                                                                                                   | LOT 1, BLOCK A                               |            |                             |                            |                                                                                                                                                                            |       |  |
| THESE DOCUMENTS ARE FOR DESIGN<br>REVIEW AND NOT INTENDED FOR                                       | 600 ± FEET FROM THE SOUTHEAST INTERSECTIONMENTS ARE FOR DESIGN<br>D NOT INTENDED FOR<br>ON, BIDDING OR PERMITMENTS ARE FOR DESIGN<br>D NOT INTENDED FOR<br>N, BIDDING OR PERMITHEY WERE PREPARED BY,<br>THE SUPERVISION OF:BM# 3: CITY OF FARMERS BRANCH SURVEY<br>MONUMENT #1 (OLD #304). BRASS PLATE FOUND<br>AT THE NORTH EASTERN QUADRANT OF THE<br>INTERSECTION OF LUNA ROAD AND VALLEY VIEW<br>LANE, NEAR NORTH LINE OF VALLEY VIEW LANE.<br>PUBLISHED EIFEV=438.075 | KOMERICA ADDITION                            |            |                             |                            |                                                                                                                                                                            |       |  |
| CONSTRUCTION, BIDDING OR PERMIT<br>PURPOSES. THEY WERE PREPARED BY,<br>OR UNDER THE SUPERVISION OF: |                                                                                                                                                                                                                                                                                                                                                                                                                                                                            | CITY OF FARMERS BRANCH, DALLAS COUNTY, TEXAS |            |                             |                            |                                                                                                                                                                            |       |  |
| MACEY TAYLOR                                                                                        |                                                                                                                                                                                                                                                                                                                                                                                                                                                                            | REVIEW                                       | DRAWN      | DATE                        | FILE                       | NUMBER                                                                                                                                                                     | SHEET |  |
| TEXAS PE #138385                                                                                    |                                                                                                                                                                                                                                                                                                                                                                                                                                                                            | RLG                                          | RLG        | 09/22/2021                  | 1913                       | 093                                                                                                                                                                        | C0.03 |  |