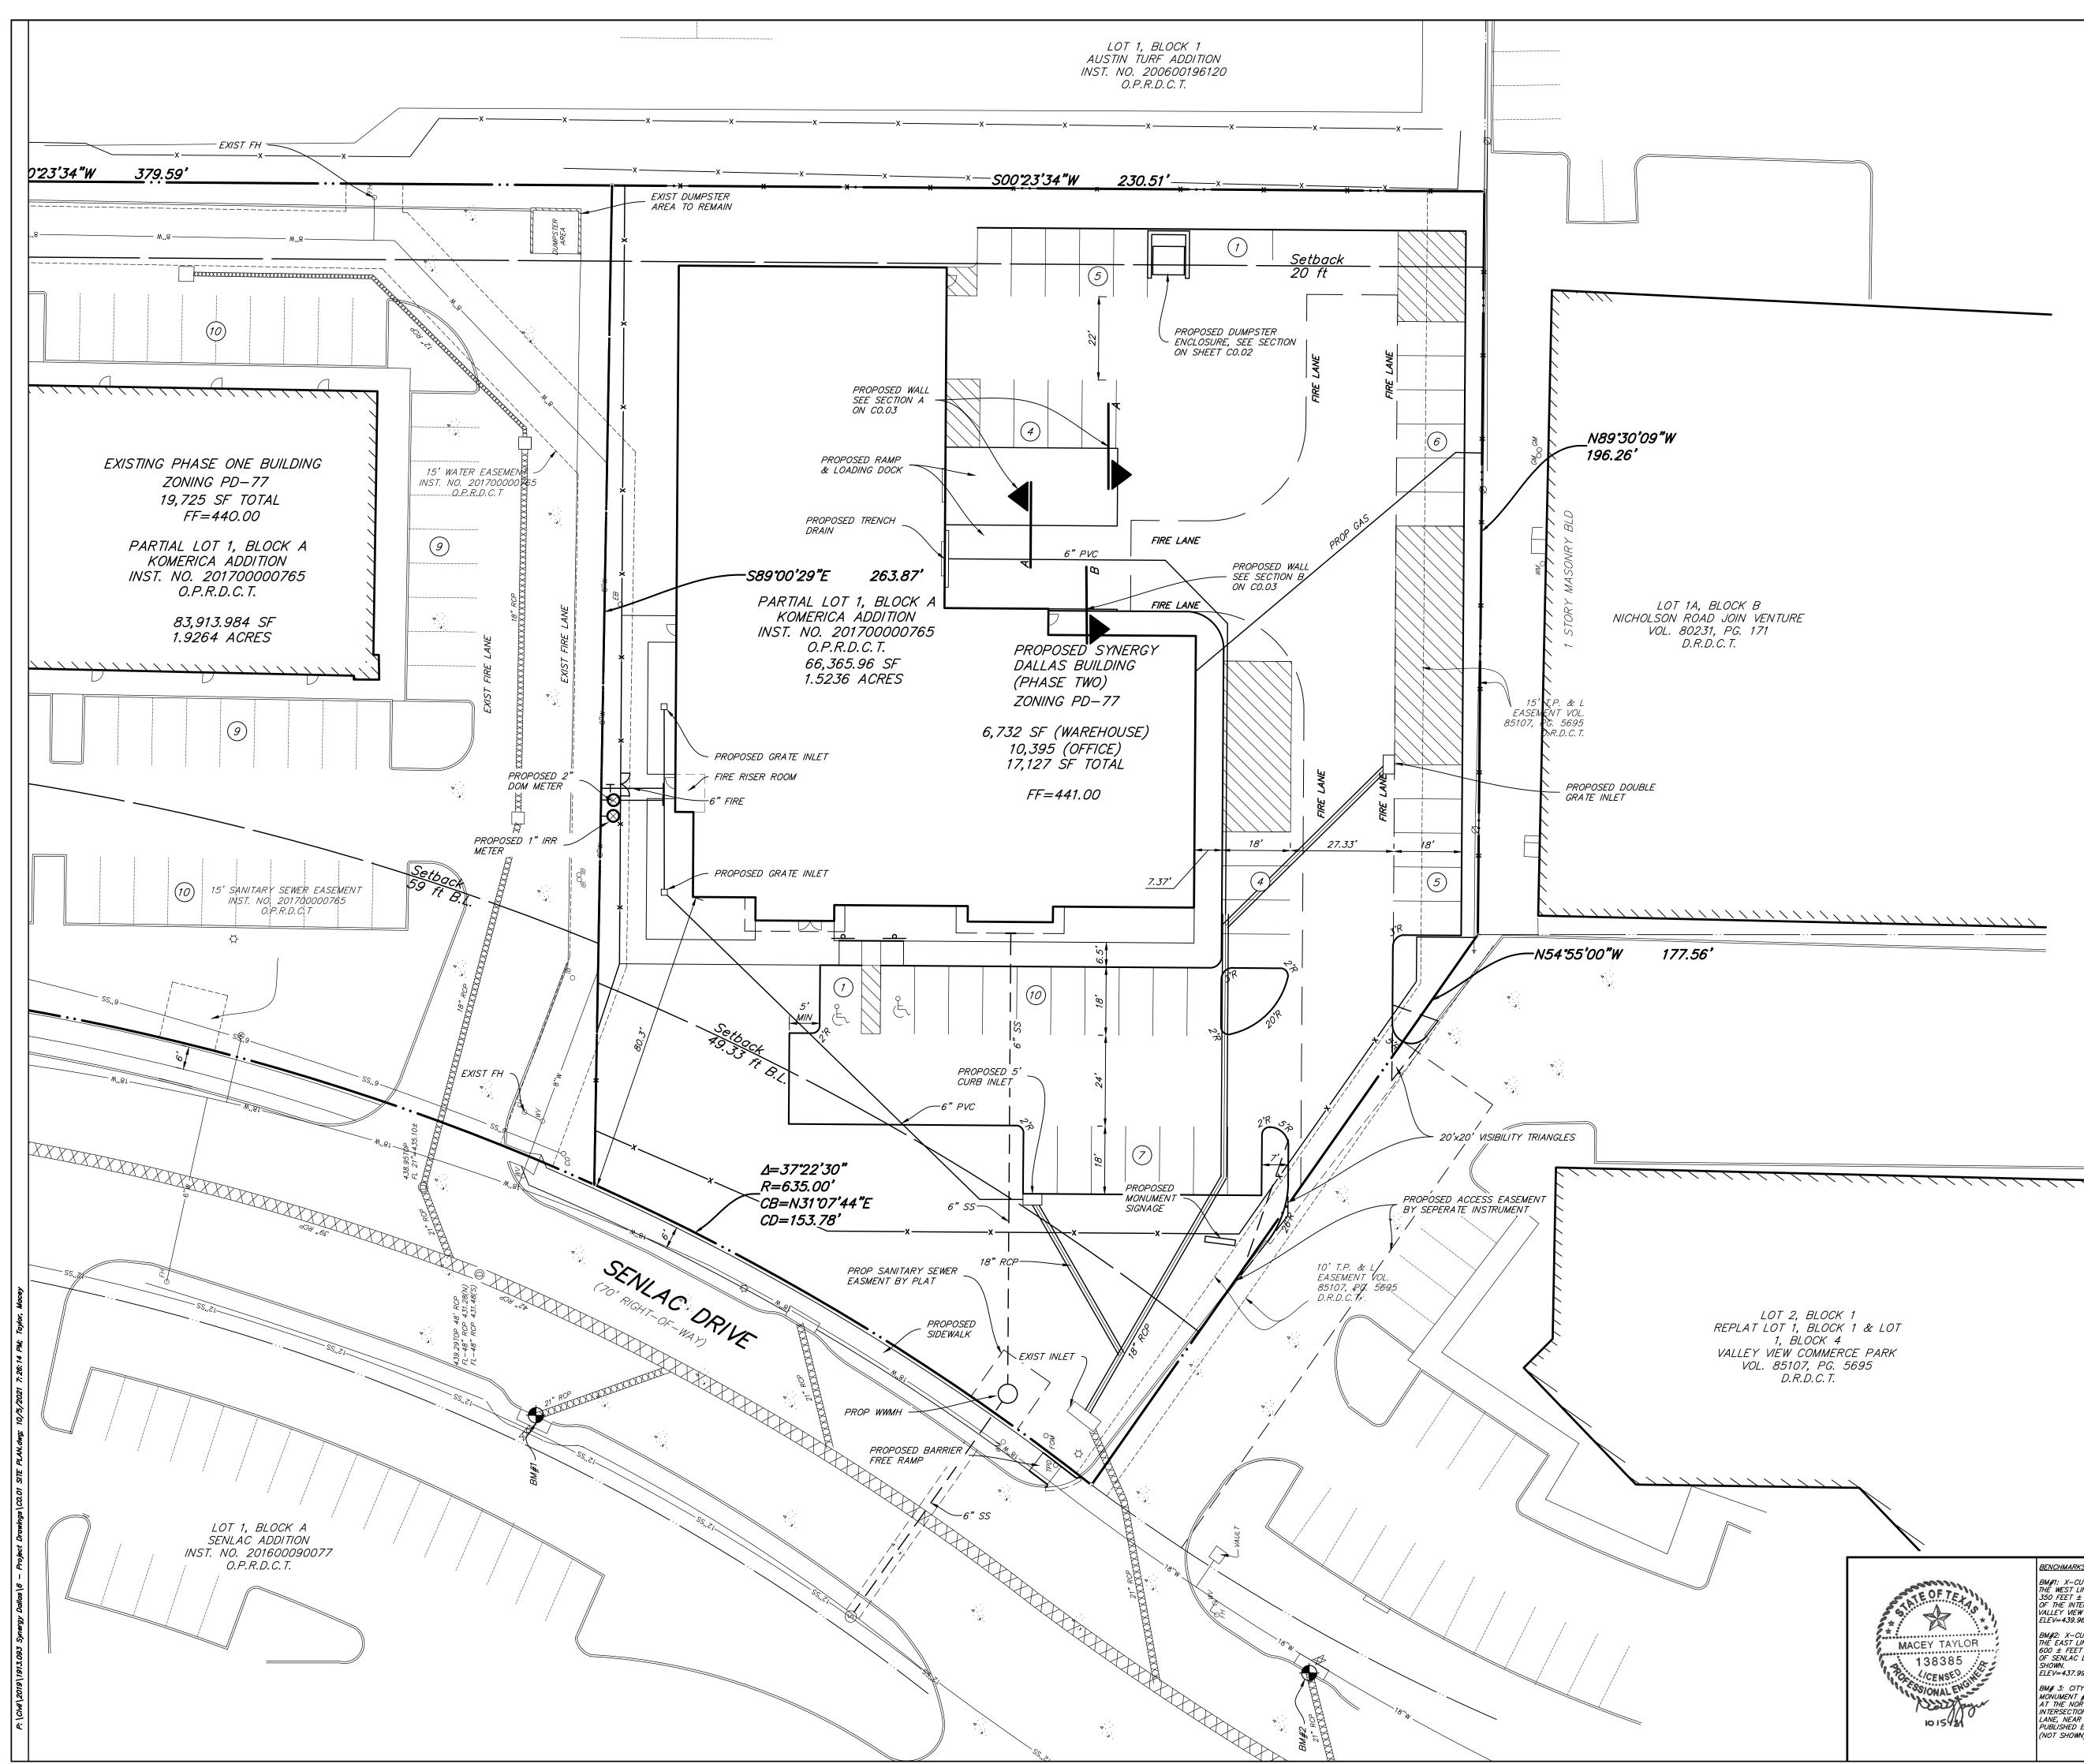

## 10 20 (FEET)

1 inch = 20 ft.

▝

| PHASE TWO SITE COVERAGE CALCULA  | TIONS        |
|----------------------------------|--------------|
| TOTAL AREA OF SITE (1.524 ACRES) | 66,365.96 SF |
| TOTAL IMPERVIOUS COVER           | 47,130 SF    |
| TOTAL FLOOR AREA                 | 17,127 SF    |
| TOTAL FLOOR AREA RATIO           | 25.8%        |
| PERCENT BUILDING COVERAGE        | 25.8%        |

|     |                                               |                                 | PHASE TWO PARKING CALCULATIONS                           |       |           |  |  |  |
|-----|-----------------------------------------------|---------------------------------|----------------------------------------------------------|-------|-----------|--|--|--|
|     |                                               |                                 | BUILDING SQUARE FOOTAGE (WAREHOUSE                       | )     | 6,732 SF  |  |  |  |
| [   | NOTE:                                         |                                 | BUILDING SQUARE FOOTAGE (OFFICE)                         |       | 10,395 SF |  |  |  |
|     | NO OUTSIDE STORAGE<br>(INCLUDING VEHICLES) IS |                                 | BUILDING SQUARE FOOTAGE TOTAL                            |       | 17,127 SF |  |  |  |
|     | ALLOWED ON THE SITE.                          |                                 | WAREHOUSE REQUIRED (1:1000 SF)                           |       | 7         |  |  |  |
|     |                                               |                                 | OFFICE REQUIRED (1:300 SF)                               |       | 35        |  |  |  |
|     |                                               |                                 | REQUIRED TOTAL                                           |       | 42        |  |  |  |
|     |                                               |                                 | PROVIDED                                                 |       | 42        |  |  |  |
|     |                                               |                                 | STANDARD SPACES                                          |       | 40        |  |  |  |
|     |                                               |                                 | HANDICAP SPACES                                          |       | 2         |  |  |  |
|     |                                               | PHASE TWO BUILDING CALCULATIONS |                                                          |       |           |  |  |  |
|     |                                               |                                 |                                                          |       |           |  |  |  |
|     |                                               | PROP                            | POSED USE-OFFICE AND WAREHOUSE and as Permitted by PD-77 |       | 127 SF    |  |  |  |
|     |                                               | NUMB                            | ER OF STORIES                                            | 1     |           |  |  |  |
| HEI |                                               |                                 | IT OF BUILDING                                           | 24    | 24'-8"    |  |  |  |
|     |                                               | FINISH                          | 44                                                       | 1.00' |           |  |  |  |
|     |                                               | FOUN                            | DATION TYPE                                              | PIE   | R & BEAM  |  |  |  |
|     |                                               |                                 |                                                          |       |           |  |  |  |

## GENERAL NOTES

- 1. All materials and construction shall conform to the City of Farmers Branch Plans and Specifications, except as noted herein and approved by the City.
- 2. Contractor shall be responsible for maintaining trench safety requirements in accordance with City Standards, Texas State Law, and O.S.H.A. Standards for all excavation in excess of five feet in depth.
- 3. The location of all utilities located on these plans are taken from existing public records. The exact location and elevation of all public utilities must be determined by the Contractor. It shall be the duty of the Contractor to ascertain whether any additional facilities other than those shown on the plans may be present.
- 4. It shall be the responsibility of the Contractor to protect all public utilities in the construction of this project. All manholes, cleanouts, valve boxes, fire hydrants, etc. must be adjusted to proper line and grade by the contractor prior to and after the placing of permanent paving. Utilities must be maintained to proper line and grade during construction of the paving for this development.
- 5. Drainage should be maintained away from the foundations, both during and after construction.
- 6. Backfill for utility lines should be carefully placed so that they will be stable. Where utility lines pass through the parking lot, the top 6" should be compacted similarly to the remainder of the lot. Utility ditches should be visually inspected during the excavation process to ensure that undesirable fill is not used.
- 7. Concrete for inlets and drainage structures shall be 3,500 psi at 28 days.
- 8. If rock is encountered in the trench, rock spoil shall not be used in the upper 1.5 feet of the trench.
- 9. All earthwork operations shall conform to the recommendations per the Geotechnical Report.
- 10. Proposed spot elevations located at the curb are finished gutter elevations. Add 0.50 feet to elevation for proposed top of curb.