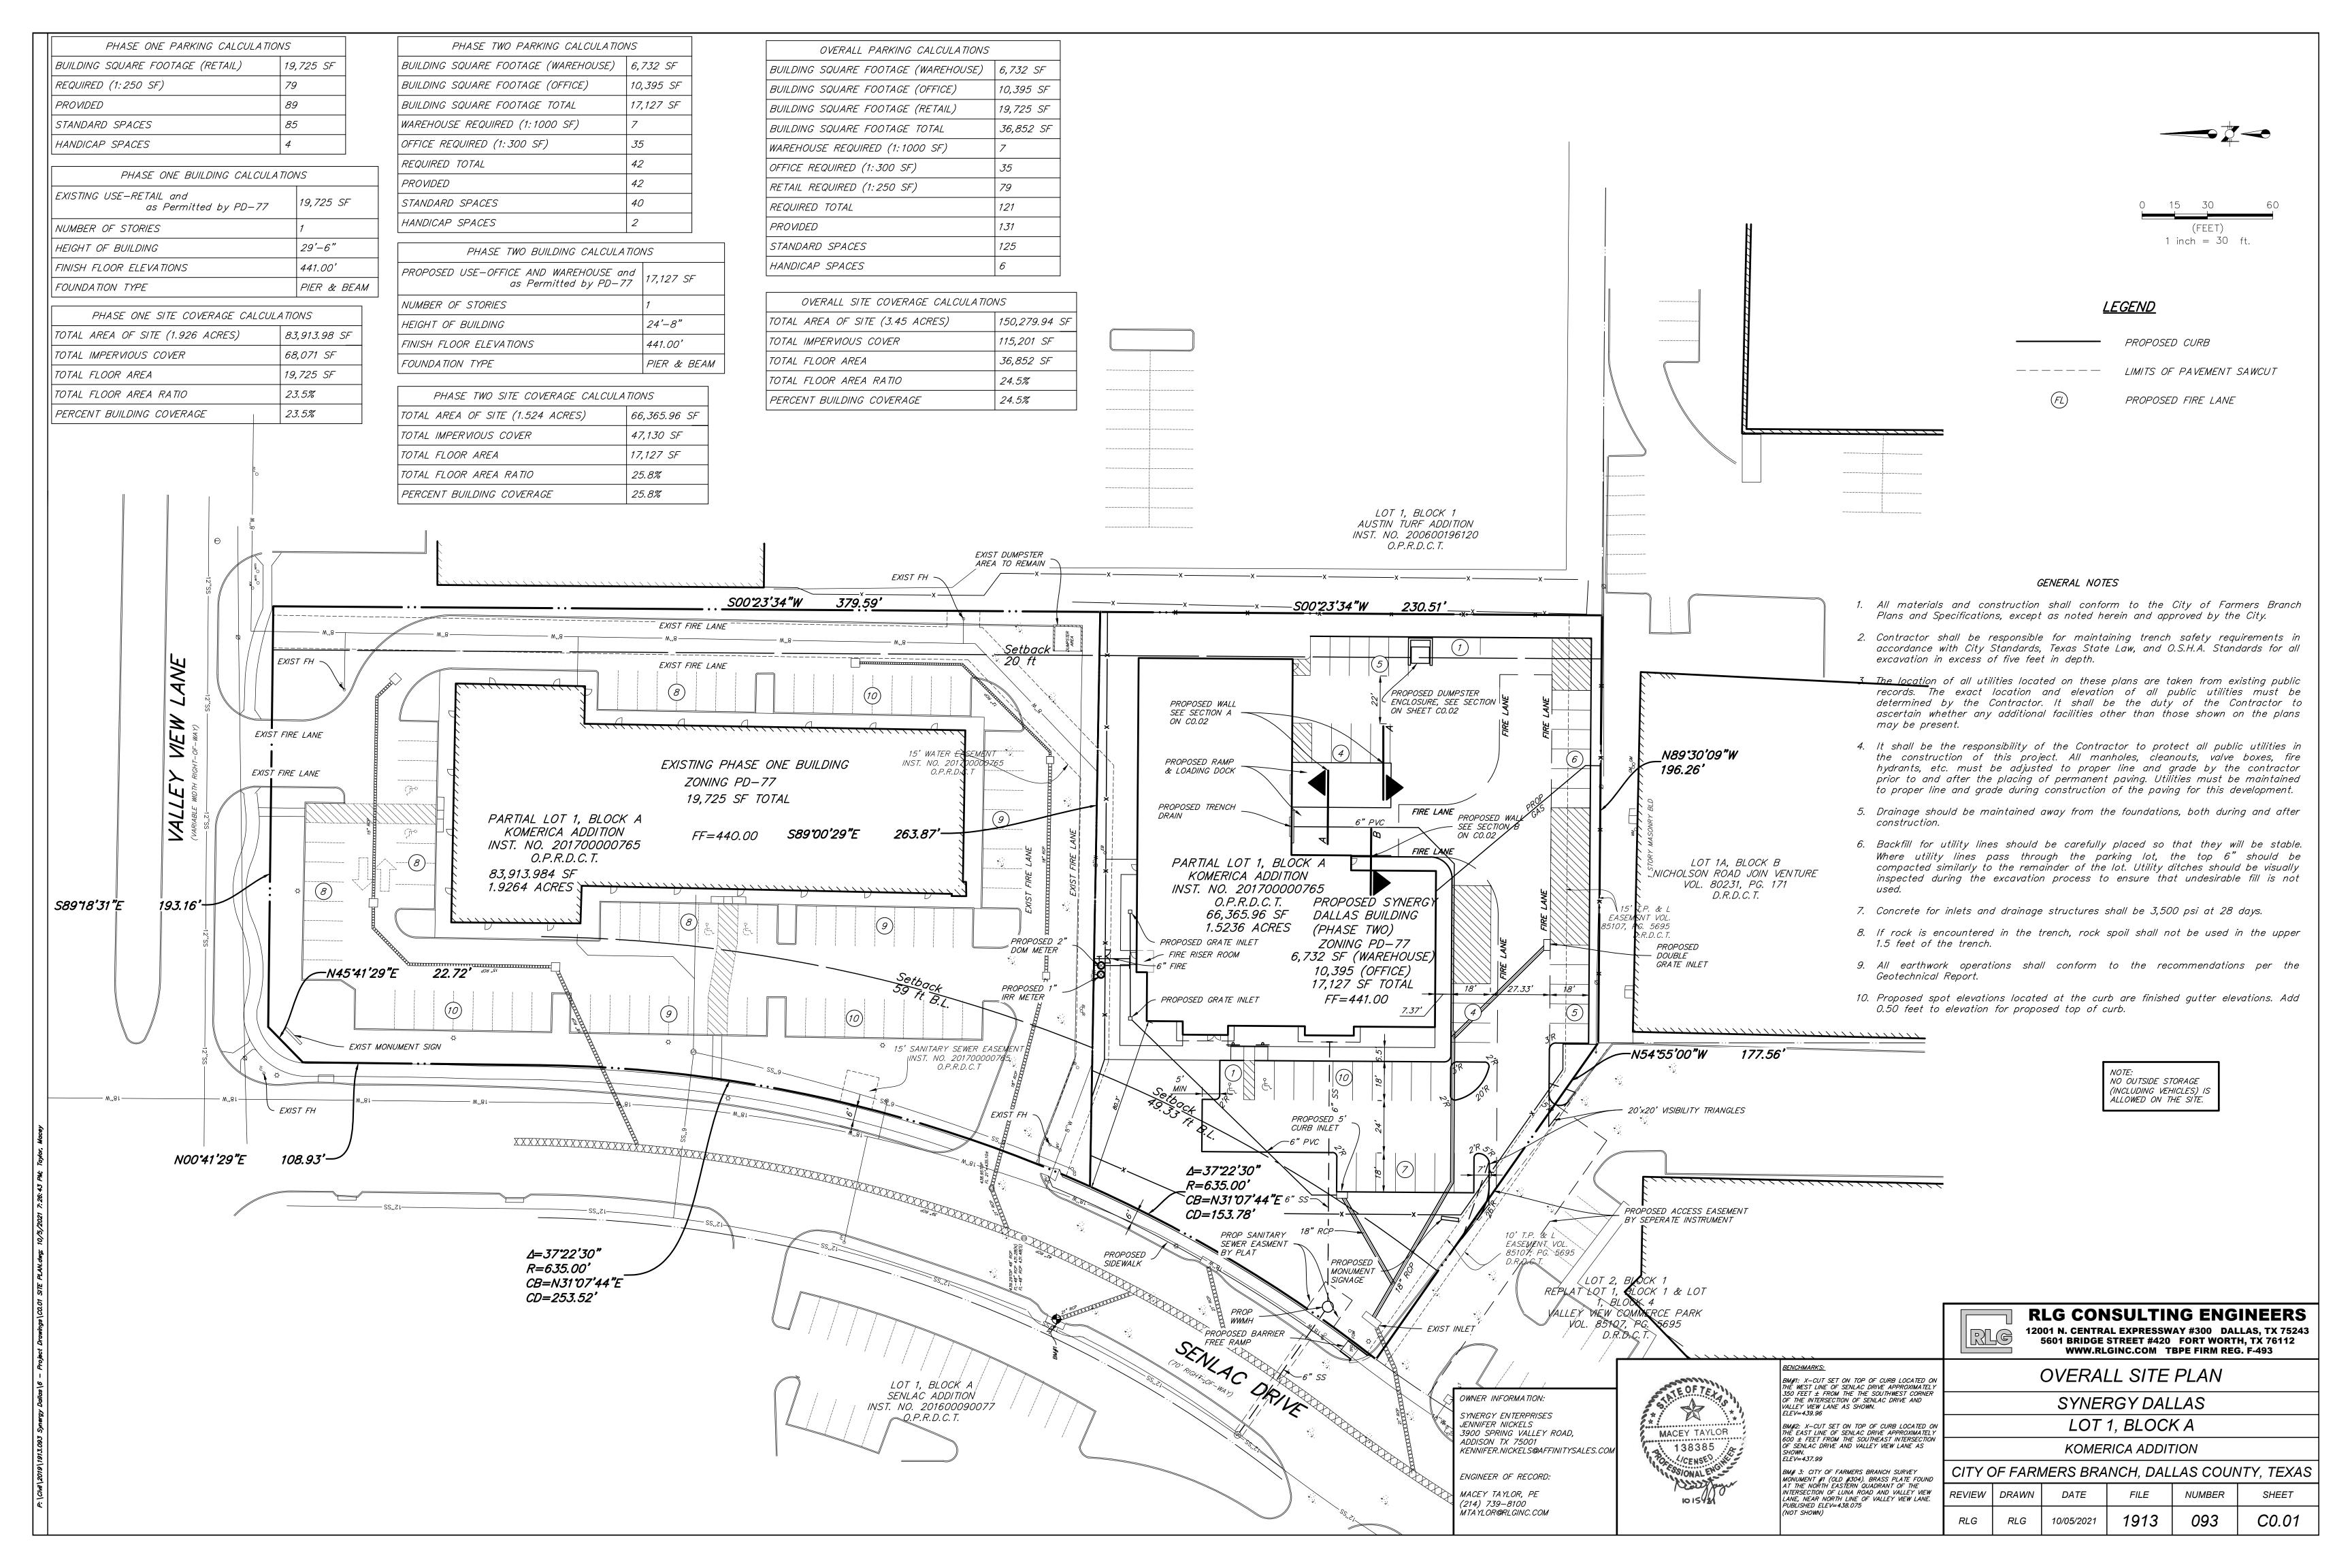

## 10 20 (FEET)

1 inch = 20 ft.

▝

| PHASE TWO SITE COVERAGE CALCULA  | TIONS        |
|----------------------------------|--------------|
| TOTAL AREA OF SITE (1.524 ACRES) | 66,365.96 SF |
| TOTAL IMPERVIOUS COVER           | 47,130 SF    |
| TOTAL FLOOR AREA                 | 17,127 SF    |
| TOTAL FLOOR AREA RATIO           | 25.8%        |
| PERCENT BUILDING COVERAGE        | 25.8%        |

|     |                                               |                                 | PHASE TWO PARKING CALCULATIONS                           |       |           |  |  |  |
|-----|-----------------------------------------------|---------------------------------|----------------------------------------------------------|-------|-----------|--|--|--|
|     |                                               |                                 | BUILDING SQUARE FOOTAGE (WAREHOUSE                       | )     | 6,732 SF  |  |  |  |
| [   | NOTE:                                         |                                 | BUILDING SQUARE FOOTAGE (OFFICE)                         |       | 10,395 SF |  |  |  |
|     | NO OUTSIDE STORAGE<br>(INCLUDING VEHICLES) IS |                                 | BUILDING SQUARE FOOTAGE TOTAL                            |       | 17,127 SF |  |  |  |
|     | ALLOWED ON THE SITE.                          |                                 | WAREHOUSE REQUIRED (1:1000 SF)                           |       | 7         |  |  |  |
|     |                                               |                                 | OFFICE REQUIRED (1:300 SF)                               |       | 35        |  |  |  |
|     |                                               |                                 | REQUIRED TOTAL                                           |       | 42        |  |  |  |
|     |                                               |                                 | PROVIDED                                                 |       | 42        |  |  |  |
|     |                                               |                                 | STANDARD SPACES                                          |       | 40        |  |  |  |
|     |                                               |                                 | HANDICAP SPACES                                          |       | 2         |  |  |  |
|     |                                               | PHASE TWO BUILDING CALCULATIONS |                                                          |       |           |  |  |  |
|     |                                               |                                 |                                                          |       |           |  |  |  |
|     |                                               | PROP                            | POSED USE-OFFICE AND WAREHOUSE and as Permitted by PD-77 |       | 127 SF    |  |  |  |
|     |                                               | NUMB                            | ER OF STORIES                                            | 1     |           |  |  |  |
| HEI |                                               |                                 | IT OF BUILDING                                           | 24    | 24'-8"    |  |  |  |
|     |                                               | FINISH                          | 44                                                       | 1.00' |           |  |  |  |
|     |                                               | FOUN                            | DATION TYPE                                              | PIE   | R & BEAM  |  |  |  |
|     |                                               |                                 |                                                          |       |           |  |  |  |

## GENERAL NOTES

- 1. All materials and construction shall conform to the City of Farmers Branch Plans and Specifications, except as noted herein and approved by the City.
- 2. Contractor shall be responsible for maintaining trench safety requirements in accordance with City Standards, Texas State Law, and O.S.H.A. Standards for all excavation in excess of five feet in depth.
- 3. The location of all utilities located on these plans are taken from existing public records. The exact location and elevation of all public utilities must be determined by the Contractor. It shall be the duty of the Contractor to ascertain whether any additional facilities other than those shown on the plans may be present.
- 4. It shall be the responsibility of the Contractor to protect all public utilities in the construction of this project. All manholes, cleanouts, valve boxes, fire hydrants, etc. must be adjusted to proper line and grade by the contractor prior to and after the placing of permanent paving. Utilities must be maintained to proper line and grade during construction of the paving for this development.
- 5. Drainage should be maintained away from the foundations, both during and after construction.
- 6. Backfill for utility lines should be carefully placed so that they will be stable. Where utility lines pass through the parking lot, the top 6" should be compacted similarly to the remainder of the lot. Utility ditches should be visually inspected during the excavation process to ensure that undesirable fill is not used.
- 7. Concrete for inlets and drainage structures shall be 3,500 psi at 28 days.
- 8. If rock is encountered in the trench, rock spoil shall not be used in the upper 1.5 feet of the trench.
- 9. All earthwork operations shall conform to the recommendations per the Geotechnical Report.
- 10. Proposed spot elevations located at the curb are finished gutter elevations. Add 0.50 feet to elevation for proposed top of curb.